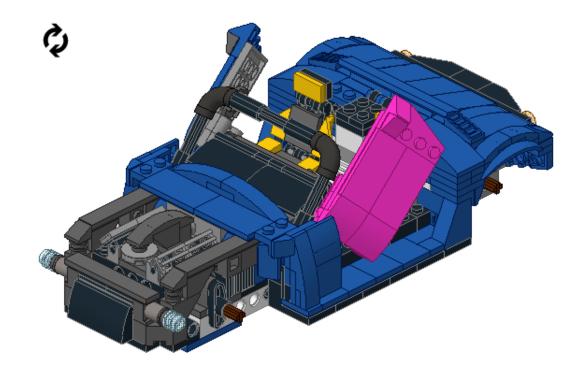

## Custom Car 31070

Designed by p-sprogis

Building Instructions by jokey02

This building instructions are made to support the building of the Custum Car (31070 alternate) as designed by p-sprogis. The black crossaxle-extensions (59443) of the windshield are connected to its sides by two 2M crossaxles. Because of a bug in LDD they are not visible in this building instruction.