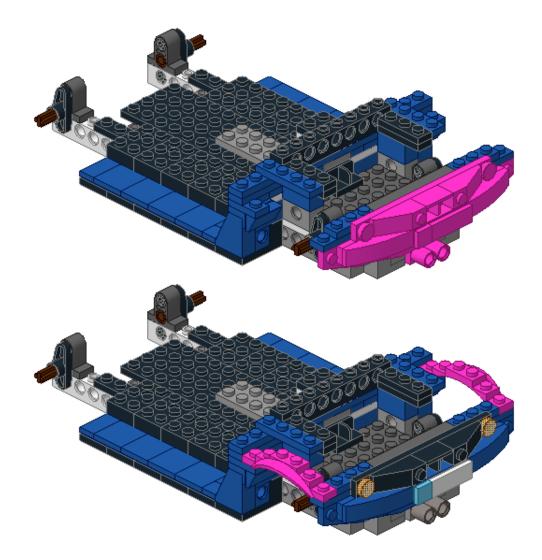

## Custom Car 31070

Designed by p-sprogis

Building Instructions by jokey02

This building instructions are made to support the building of the Custum Car (31070 alternate) as designed by p-sprogis. The black crossaxle-extensions (59443) of the windshield are connected to its sides by two 2M crossaxles. Because of a bug in LDD they are not visible in this building instruction.