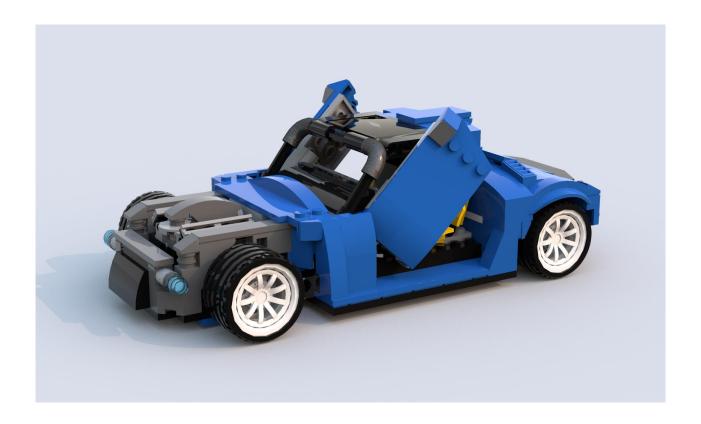

## Custom Car 31070

Designed by p-sprogis

Building Instructions by jokey02

This building instructions are made to support the building of the Custum Car (31070 alternate) as designed by p-sprogis. The black crossaxle-extensions (59443) of the windshield are connected to its sides by two 2M crossaxles. Because of a bug in LDD they are not visible in this building instruction.