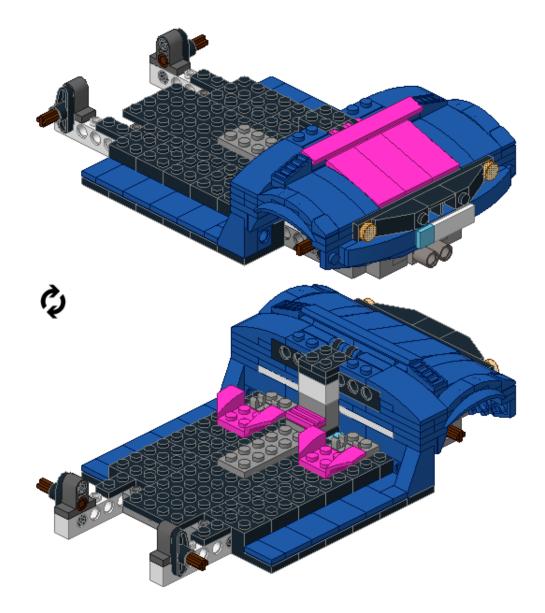

## Custom Car 31070

Designed by p-sprogis

Building Instructions by jokey02

This building instructions are made to support the building of the Custum Car (31070 alternate) as designed by p-sprogis. The black crossaxle-extensions (59443) of the windshield are connected to its sides by two 2M crossaxles. Because of a bug in LDD they are not visible in this building instruction.