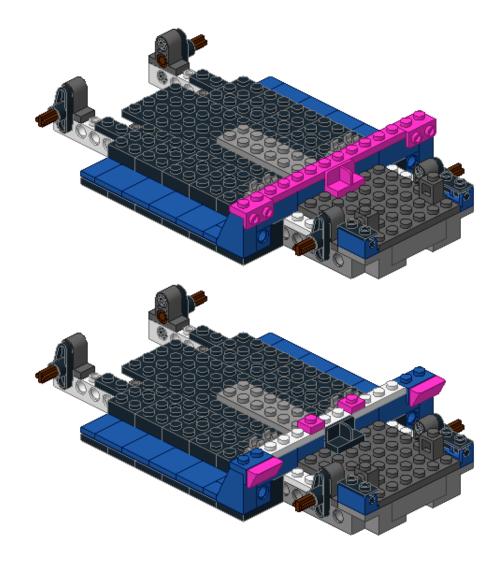

## Custom Car 31070

Designed by p-sprogis

Building Instructions by jokey02

This building instructions are made to support the building of the Custum Car (31070 alternate) as designed by p-sprogis. The black crossaxle-extensions (59443) of the windshield are connected to its sides by two 2M crossaxles. Because of a bug in LDD they are not visible in this building instruction.