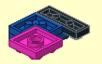

## Custom Car 31070

Designed by p-sprogis

Building Instructions by jokey02

This building instructions are made to support the building of the Custum Car (31070 alternate) as designed by p-sprogis. The black crossaxle-extensions (59443) of the windshield are connected to its sides by two 2M crossaxles. Because of a bug in LDD they are not visible in this building instruction.