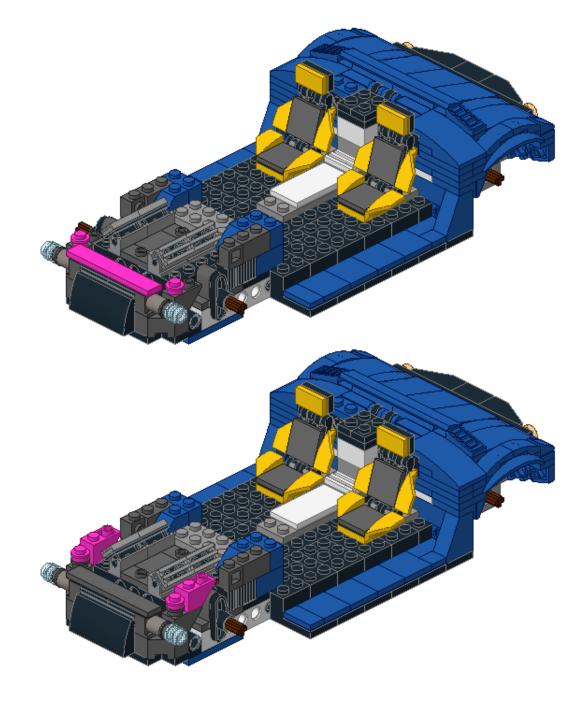

## Custom Car 31070

Designed by p-sprogis

Building Instructions by jokey02

This building instructions are made to support the building of the Custum Car (31070 alternate) as designed by p-sprogis. The black crossaxle-extensions (59443) of the windshield are connected to its sides by two 2M crossaxles. Because of a bug in LDD they are not visible in this building instruction.