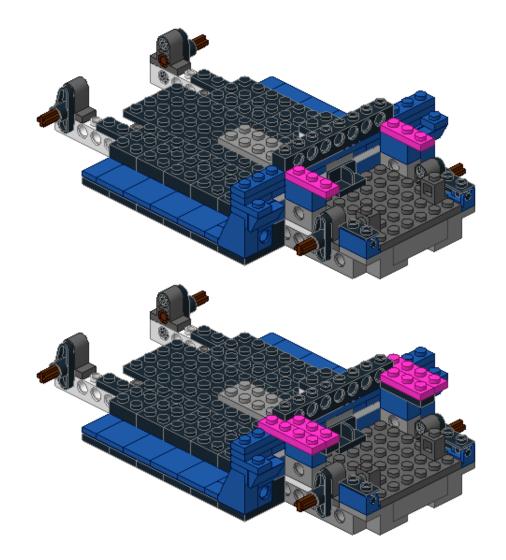

## Custom Car 31070

Designed by p-sprogis

Building Instructions by jokey02

This building instructions are made to support the building of the Custum Car (31070 alternate) as designed by p-sprogis. The black crossaxle-extensions (59443) of the windshield are connected to its sides by two 2M crossaxles. Because of a bug in LDD they are not visible in this building instruction.