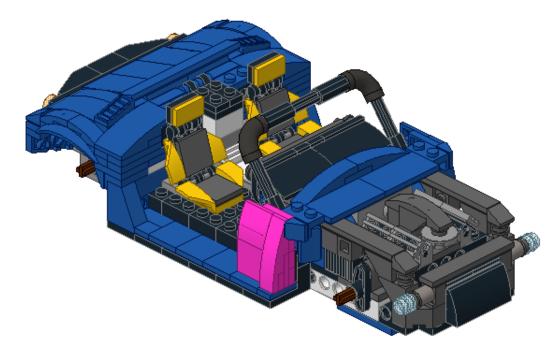

## Custom Car 31070

Designed by p-sprogis

Building Instructions by jokey02

This building instructions are made to support the building of the Custum Car (31070 alternate) as designed by p-sprogis. The black crossaxle-extensions (59443) of the windshield are connected to its sides by two 2M crossaxles. Because of a bug in LDD they are not visible in this building instruction.