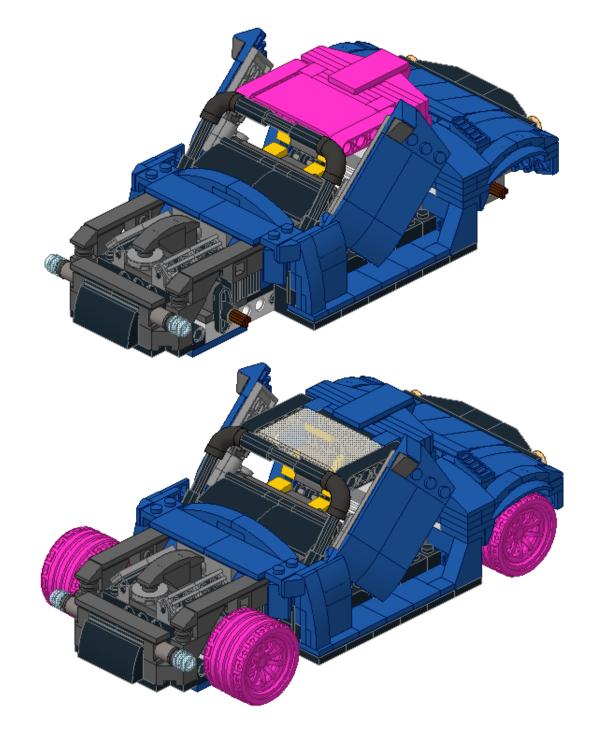

## Custom Car 31070

Designed by p-sprogis

Building Instructions by jokey02

This building instructions are made to support the building of the Custum Car (31070 alternate) as designed by p-sprogis. The black crossaxle-extensions (59443) of the windshield are connected to its sides by two 2M crossaxles. Because of a bug in LDD they are not visible in this building instruction.