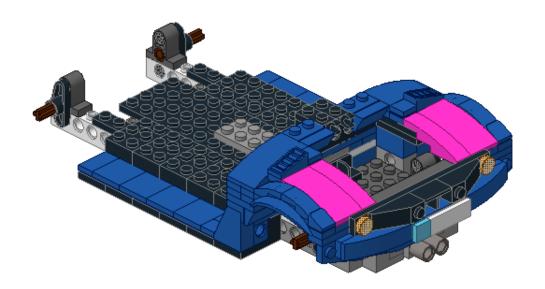

## Custom Car 31070

Designed by p-sprogis

Building Instructions by jokey02

This building instructions are made to support the building of the Custum Car (31070 alternate) as designed by p-sprogis. The black crossaxle-extensions (59443) of the windshield are connected to its sides by two 2M crossaxles. Because of a bug in LDD they are not visible in this building instruction.