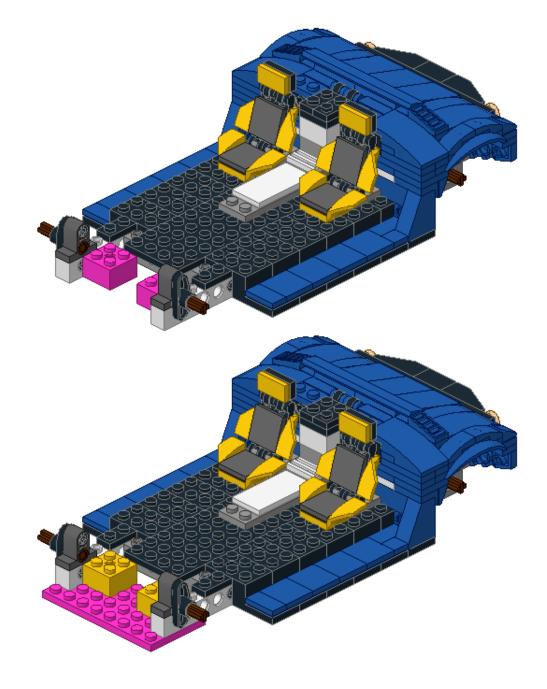

t the building of the Custum Car (31070 alternate) as designed by p-sprogis. The black crossaxle-extensions (59443) of the windshield are connected to its sides by two 2M crossaxles. Because of a bug in LDD they are not visible in this building instruction.

©jokey02 - 1 -









©jokey02 - 2 -







©jokey02 - 3 -







©jokey02 - 4 -



9









©jokey02 - 6 -

12 Ax





©jokey02 - 7 -





©jokey02 - 8 -







©jokey02 - 9 -

**2**x **2**x





©jokey02 - 10 -







©jokey02 - 11 -







©jokey02 - 12 -







©jokey02 - 13 -

26 <sub>2x</sub>



©jokey02 - 14 -











©jokey02 - 17 -







©jokey02 - 18 -







©jokey02 - 19 -







©jokey02 - 20 -

35 <sub>2x</sub>



©jokey02 - 21 -















36 <sub>1x</sub>





©jokey02 - 23 -



©jokey02 - 24 -

40



41





42



43











©jokey02 - 27 -







©jokey02 - 28 -







©jokey02 - 30 -



53 🙀



©jokey02 - 31 -

54 (4x)







©jokey02 - 32 -

**56** 



57





- 33 -

**58** 



**59** 





60 | 1x | 1x





©jokey02 - 35 -



©jokey02 - 36 -



65 <sub>2x</sub>



©jokey02 - 37 -







©jokey02 - 38 -

68 2x 2x 2x 2x





©jokey02 - 39 -



71





©jokey02 - 40 -







©jokey02 - 41 -



75 <sub>2x</sub>



©jokey02 - 42 -







©jokey02 - 43 -









©jokey02 - 44 -

80





©jokey02 - 45 -

















©jokey02 - 46 -

81





















©jokey02 - 48 -

82







©jokey02 - 49 -



83





©jokey02 - 51 -















84





©jokey02 - 53 -









©jokey02 - 55 -

85



86







©jokey02 - 57 -



©jokey02 - 58 -



©jokey02 - 59 -