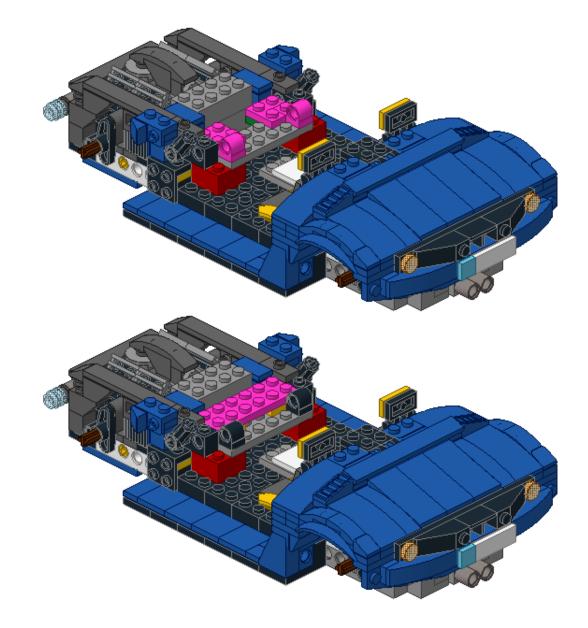

## Custom Car 31070

Designed by p-sprogis

Building Instructions by jokey02

This building instructions are made to support the building of the Custum Car (31070 alternate) as designed by p-sprogis. The black crossaxle-extensions (59443) of the windshield are connected to its sides by two 2M crossaxles. Because of a bug in LDD they are not visible in this building instruction.