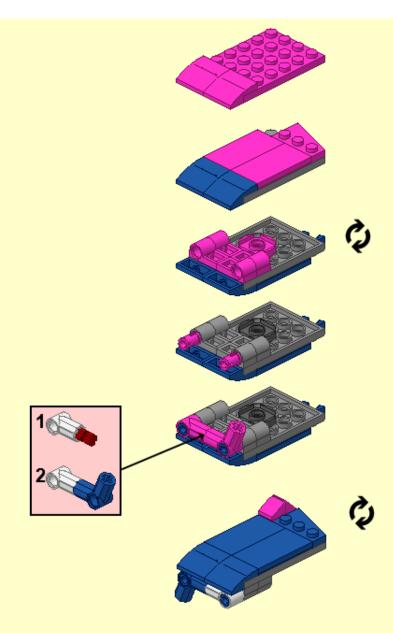

## Custom Car 31070

Designed by p-sprogis

Building Instructions by jokey02

This building instructions are made to support the building of the Custum Car (31070 alternate) as designed by p-sprogis. The black crossaxle-extensions (59443) of the windshield are connected to its sides by two 2M crossaxles. Because of a bug in LDD they are not visible in this building instruction.