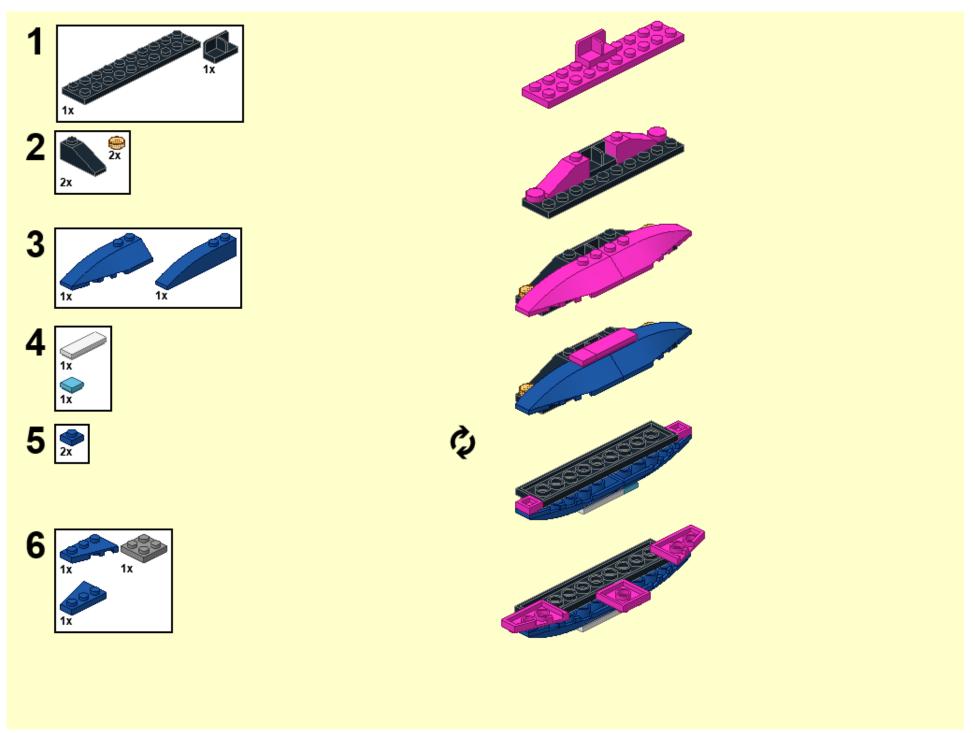

## Custom Car 31070

Designed by p-sprogis

Building Instructions by jokey02

This building instructions are made to support the building of the Custum Car (31070 alternate) as designed by p-sprogis. The black crossaxle-extensions (59443) of the windshield are connected to its sides by two 2M crossaxles. Because of a bug in LDD they are not visible in this building instruction.