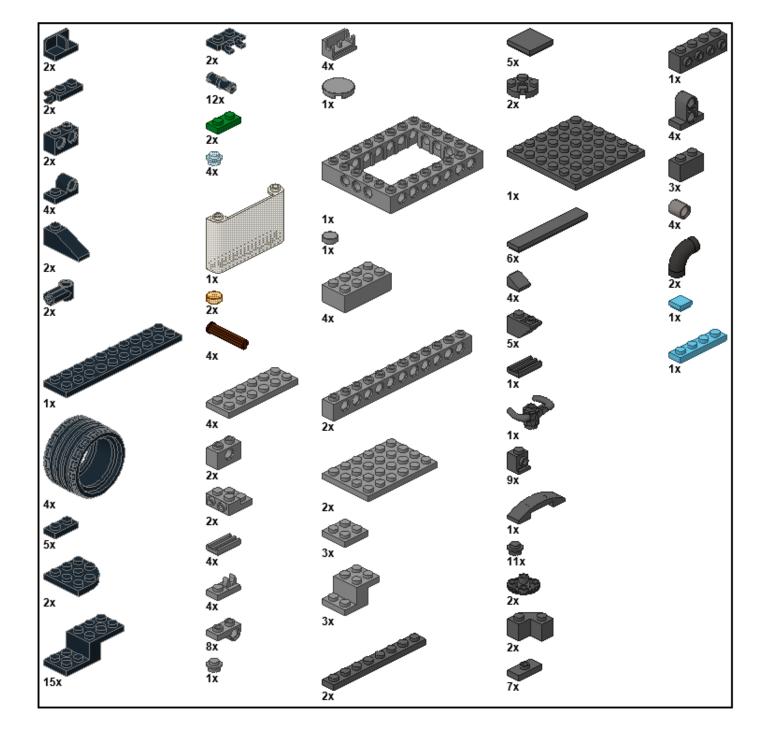

## Custom Car 31070

Designed by p-sprogis

Building Instructions by jokey02

This building instructions are made to support the building of the Custum Car (31070 alternate) as designed by p-sprogis. The black crossaxle-extensions (59443) of the windshield are connected to its sides by two 2M crossaxles. Because of a bug in LDD they are not visible in this building instruction.