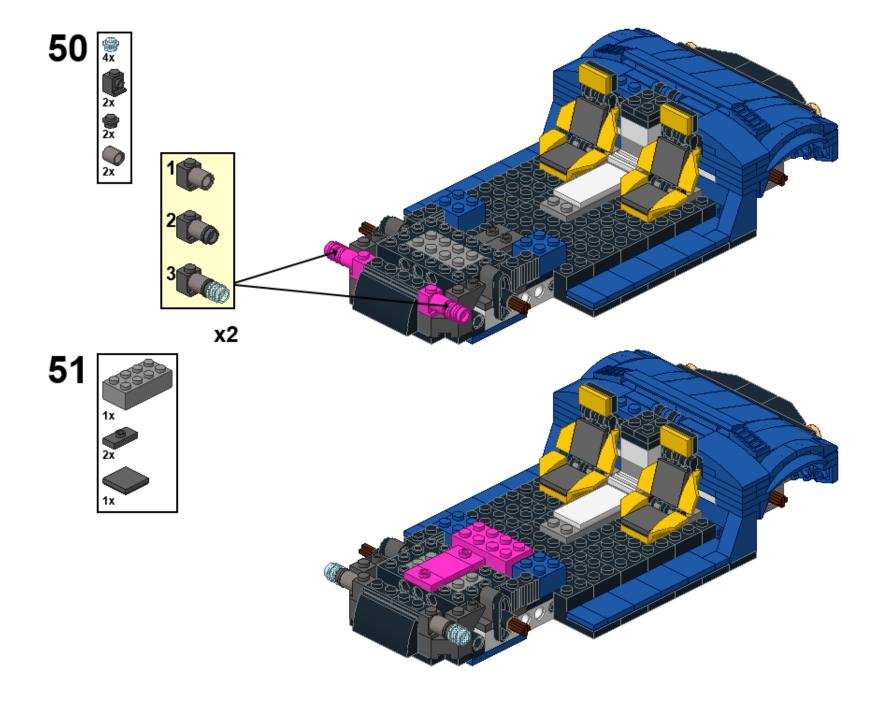

©jokey02 - 30 -

53 🙀

©jokey02 - 31 -

54 (4x)

©jokey02 - 32 -

**56** 

57

- 33 -