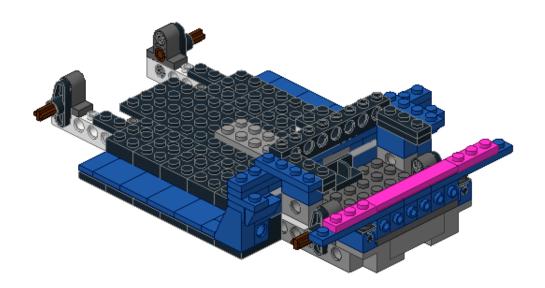

## Custom Car 31070

Designed by p-sprogis

Building Instructions by jokey02

This building instructions are made to support the building of the Custum Car (31070 alternate) as designed by p-sprogis. The black crossaxle-extensions (59443) of the windshield are connected to its sides by two 2M crossaxles. Because of a bug in LDD they are not visible in this building instruction.