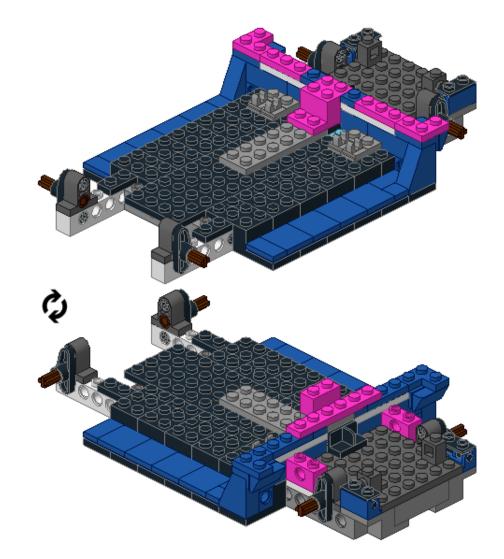

## Custom Car 31070

Designed by p-sprogis

Building Instructions by jokey02

This building instructions are made to support the building of the Custum Car (31070 alternate) as designed by p-sprogis. The black crossaxle-extensions (59443) of the windshield are connected to its sides by two 2M crossaxles. Because of a bug in LDD they are not visible in this building instruction.

©jokey02 - 1 -

©jokey02 - 2 -

©jokey02 - 3 -

©jokey02 - 4 -

9

©jokey02 - 6 -

12 Ax

©jokey02 - 7 -