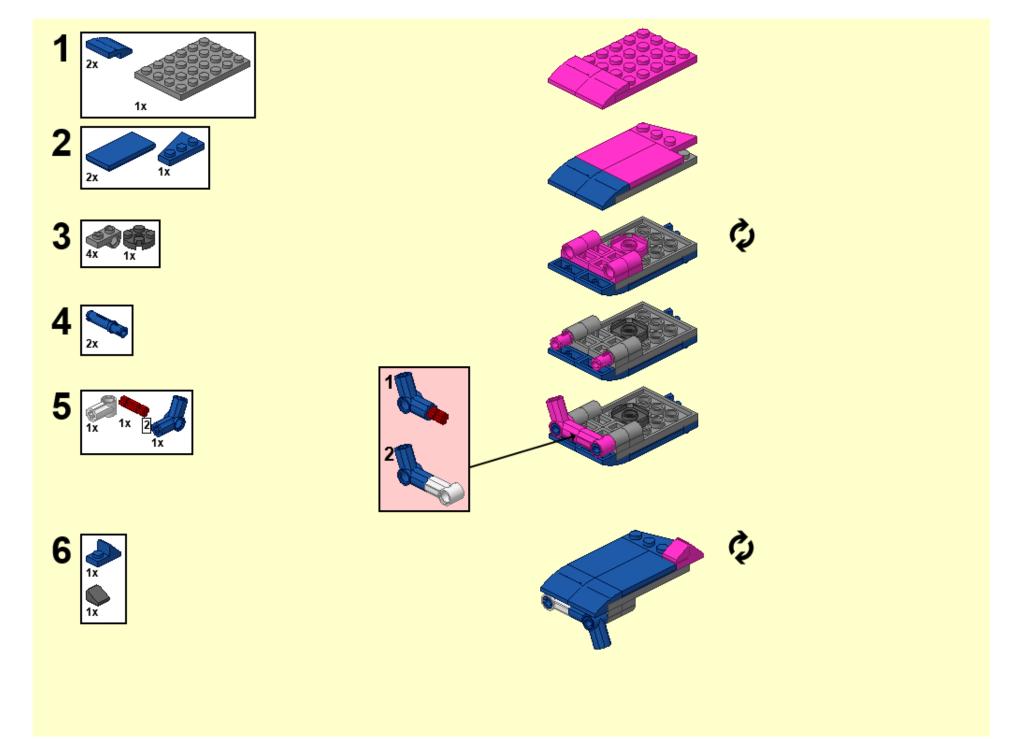

©jokey02 - 18 -







©jokey02 - 19 -







©jokey02 - 20 -

35 <sub>2x</sub>



©jokey02 - 21 -















36 <sub>1x</sub>





©jokey02 - 23 -



©jokey02 - 24 -

40



41





42



43











©jokey02 - 27 -







©jokey02 - 28 -







©jokey02 - 30 -



53 🙀



©jokey02 - 31 -

54 (4x)







©jokey02 - 32 -

**56** 



57





- 33 -

**58** 



**59** 





60 | 1x | 1x





©jokey02 - 35 -



©jokey02 - 36 -



65 <sub>2x</sub>



©jokey02 - 37 -







©jokey02 - 38 -

68 2x 2x 2x 2x





©jokey02 - 39 -



71





©jokey02 - 40 -







©jokey02 - 41 -



75 <sub>2x</sub>



©jokey02 - 42 -







©jokey02 - 43 -









©jokey02 - 44 -

80





©jokey02 - 45 -

















©jokey02 - 46 -

81





















©jokey02 - 48 -

82







©jokey02 - 49 -



83





©jokey02 - 51 -















84





©jokey02 - 53 -









©jokey02 - 55 -

85



86







©jokey02 - 57 -



©jokey02 - 58 -



©jokey02 - 59 -