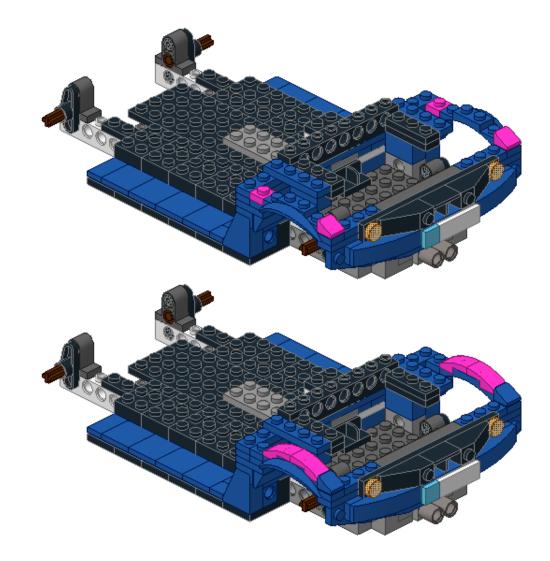

## Custom Car 31070

Designed by p-sprogis

Building Instructions by jokey02

This building instructions are made to support the building of the Custum Car (31070 alternate) as designed by p-sprogis. The black crossaxle-extensions (59443) of the windshield are connected to its sides by two 2M crossaxles. Because of a bug in LDD they are not visible in this building instruction.