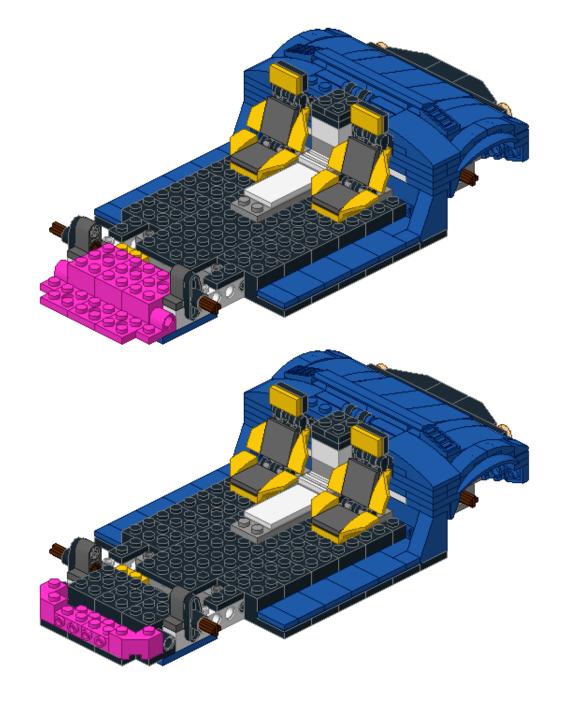

## Custom Car 31070

Designed by p-sprogis

Building Instructions by jokey02

This building instructions are made to support the building of the Custum Car (31070 alternate) as designed by p-sprogis. The black crossaxle-extensions (59443) of the windshield are connected to its sides by two 2M crossaxles. Because of a bug in LDD they are not visible in this building instruction.