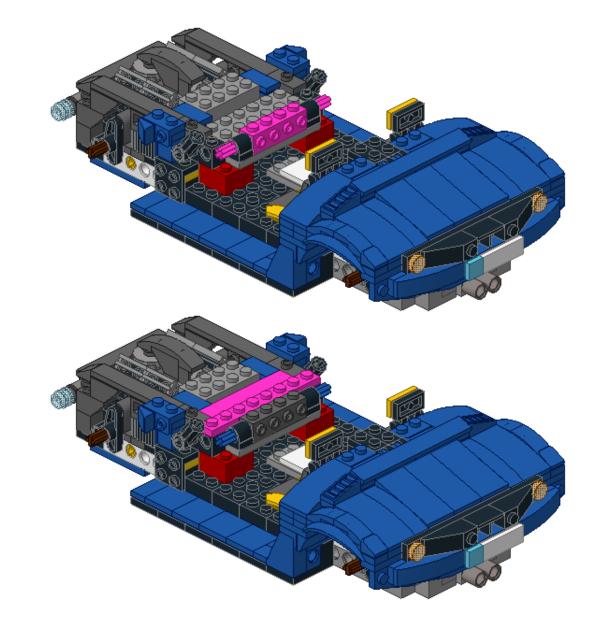

## Custom Car 31070

Designed by p-sprogis

Building Instructions by jokey02

This building instructions are made to support the building of the Custum Car (31070 alternate) as designed by p-sprogis. The black crossaxle-extensions (59443) of the windshield are connected to its sides by two 2M crossaxles. Because of a bug in LDD they are not visible in this building instruction.