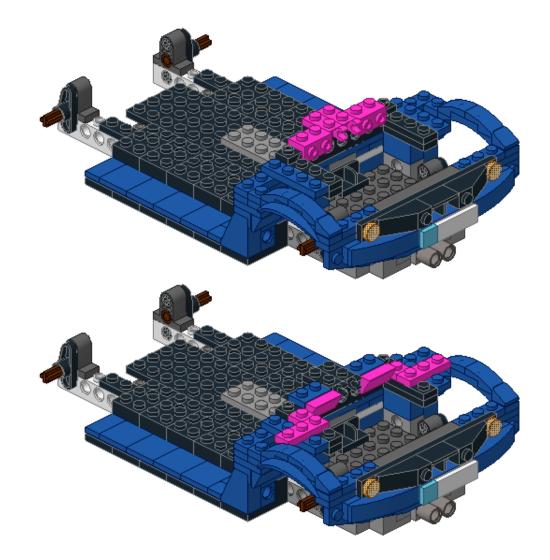

## Custom Car 31070

Designed by p-sprogis

Building Instructions by jokey02

This building instructions are made to support the building of the Custum Car (31070 alternate) as designed by p-sprogis. The black crossaxle-extensions (59443) of the windshield are connected to its sides by two 2M crossaxles. Because of a bug in LDD they are not visible in this building instruction.