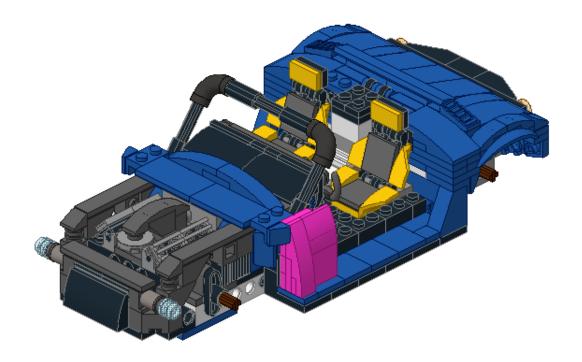

## Custom Car 31070

Designed by p-sprogis

Building Instructions by jokey02

This building instructions are made to support the building of the Custum Car (31070 alternate) as designed by p-sprogis. The black crossaxle-extensions (59443) of the windshield are connected to its sides by two 2M crossaxles. Because of a bug in LDD they are not visible in this building instruction.