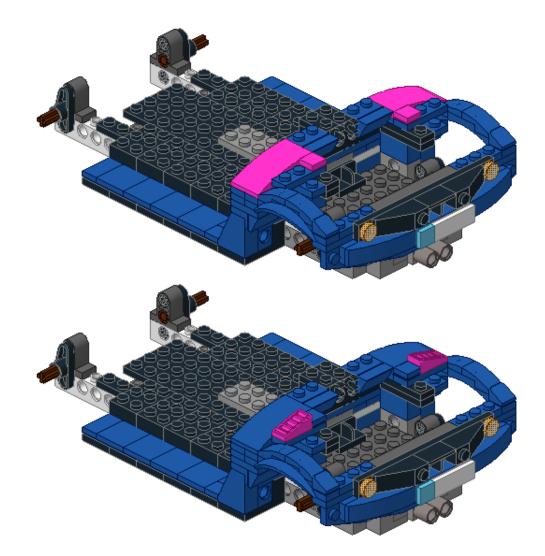

## Custom Car 31070

Designed by p-sprogis

Building Instructions by jokey02

This building instructions are made to support the building of the Custum Car (31070 alternate) as designed by p-sprogis. The black crossaxle-extensions (59443) of the windshield are connected to its sides by two 2M crossaxles. Because of a bug in LDD they are not visible in this building instruction.