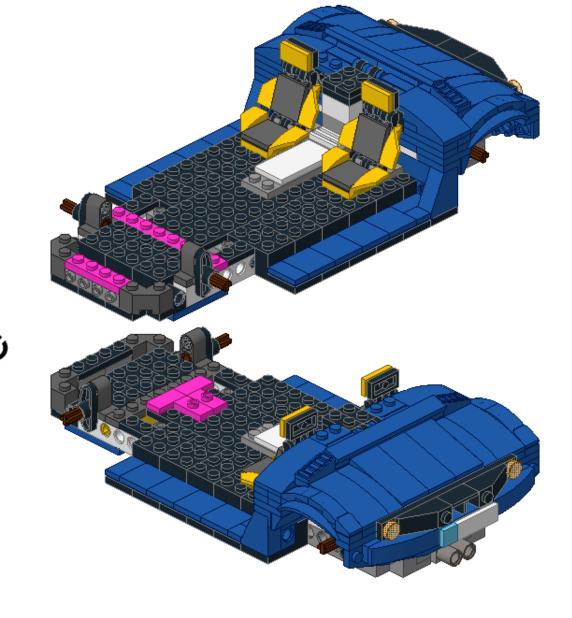

## Custom Car 31070

Designed by p-sprogis

Building Instructions by jokey02

This building instructions are made to support the building of the Custum Car (31070 alternate) as designed by p-sprogis. The black crossaxle-extensions (59443) of the windshield are connected to its sides by two 2M crossaxles. Because of a bug in LDD they are not visible in this building instruction.

©jokey02 - 1 -

©jokey02 - 2 -

©jokey02 - 3 -

©jokey02 - 4 -

9

©jokey02 - 6 -

12 Ax

©jokey02 - 7 -