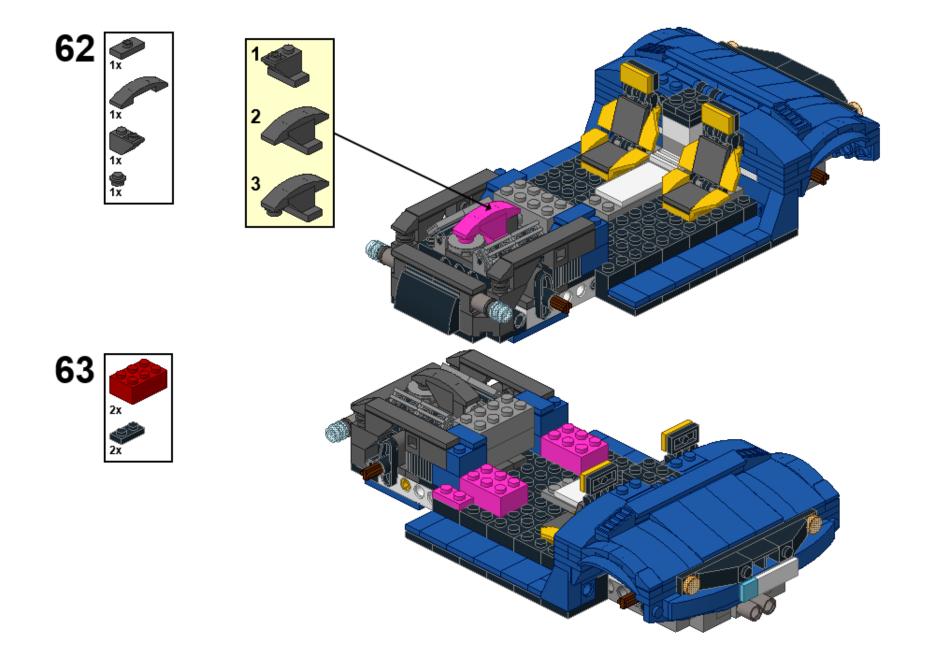

**58** 

**59** 

60 | 1x | 1x

©jokey02 - 35 -

©jokey02 - 36 -

65 <sub>2x</sub>

©jokey02 - 37 -

©jokey02 - 38 -