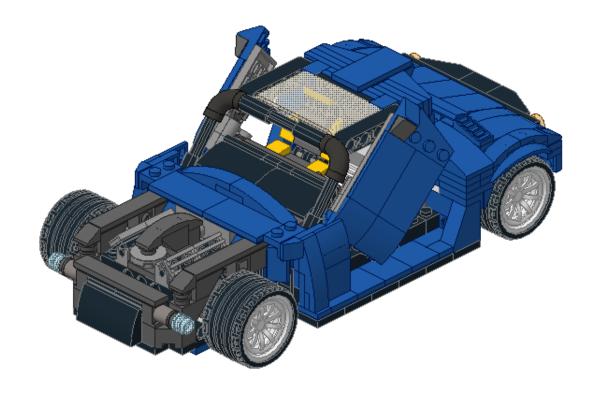

## Custom Car 31070

Designed by p-sprogis

Building Instructions by jokey02

This building instructions are made to support the building of the Custum Car (31070 alternate) as designed by p-sprogis. The black crossaxle-extensions (59443) of the windshield are connected to its sides by two 2M crossaxles. Because of a bug in LDD they are not visible in this building instruction.