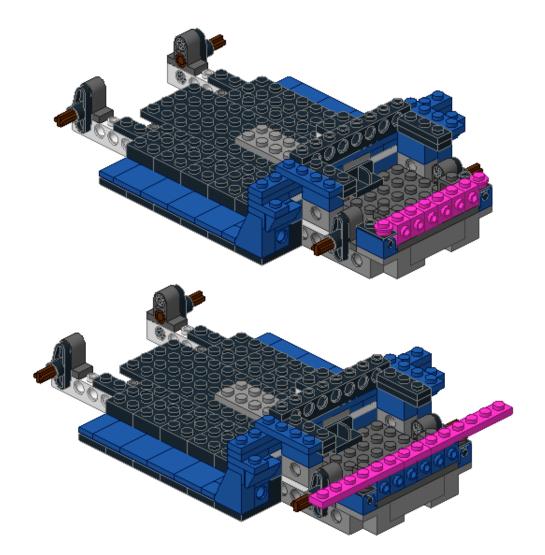

## Custom Car 31070

Designed by p-sprogis

Building Instructions by jokey02

This building instructions are made to support the building of the Custum Car (31070 alternate) as designed by p-sprogis. The black crossaxle-extensions (59443) of the windshield are connected to its sides by two 2M crossaxles. Because of a bug in LDD they are not visible in this building instruction.