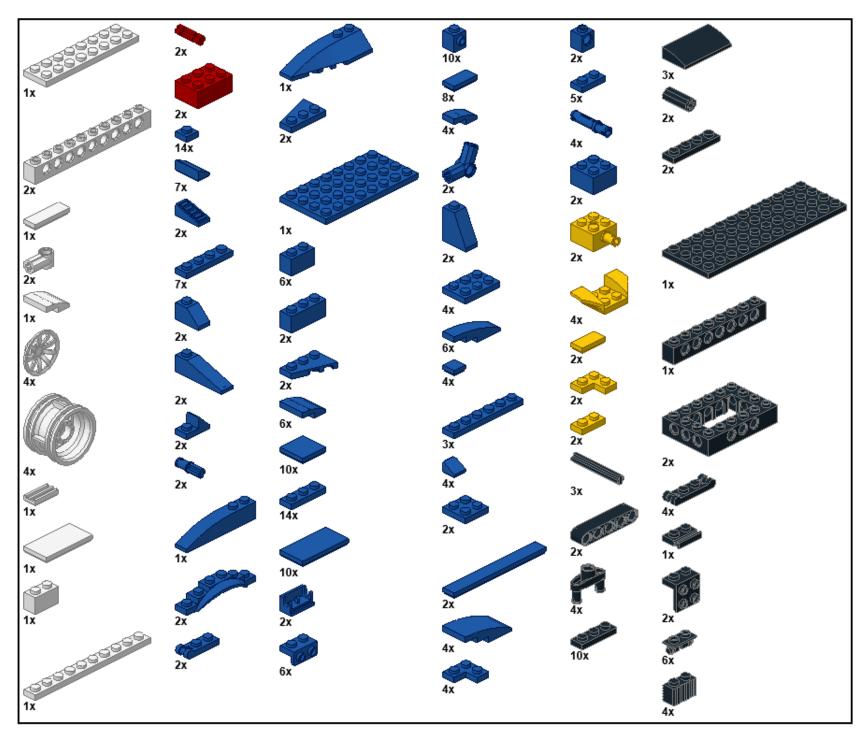

## Custom Car 31070

Designed by p-sprogis

Building Instructions by jokey02

This building instructions are made to support the building of the Custum Car (31070 alternate) as designed by p-sprogis. The black crossaxle-extensions (59443) of the windshield are connected to its sides by two 2M crossaxles. Because of a bug in LDD they are not visible in this building instruction.