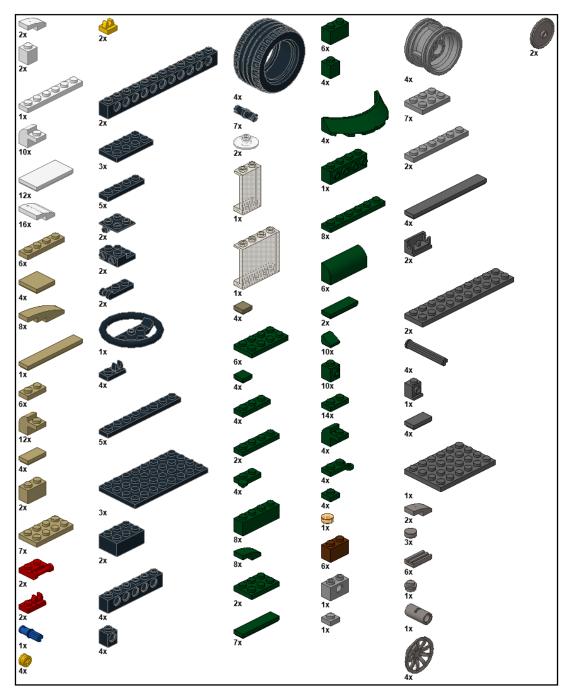

# Classic Car 2

Designed by ww

Building Instructions by jokey02

These building instructions are made to support the building of the Classic Car 2 (10242 alternate) as designed by ww.

©jokey02 - 1 -

©jokey02 - 2 -