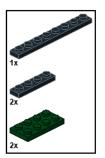

# Classic Car 2

Designed by ww

Building Instructions by jokey02

These building instructions are made to support the building of the Classic Car 2 (10242 alternate) as designed by ww.

©jokey02 - 1 -

©jokey02 - 2 -