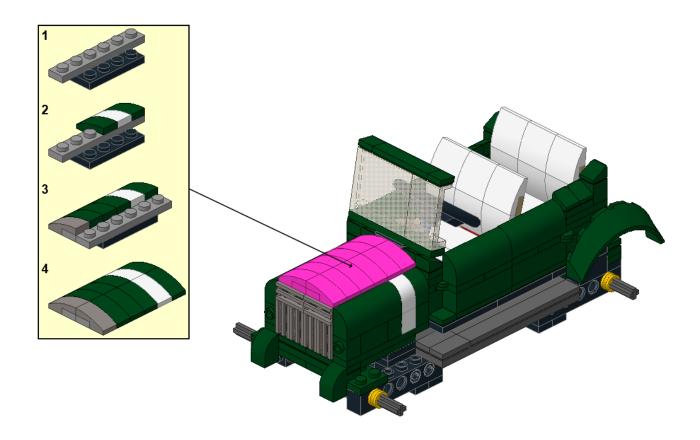

# Classic Car 2

Designed by ww

Building Instructions by jokey02



These building instructions are made to support the building of the Classic Car 2 (10242 alternate) as designed by ww.

©jokey02 - 1 -



©jokey02 - 2 -























©jokey02 - 7 -





©jokey02 - 8 -













©jokey02 - 11 -





©jokey02 - 12 -













©jokey02 - 15 -





©jokey02 - 16 -

16





©jokey02 - 17 -





©jokey02 - 18 -





©jokey02 - 19 -





©jokey02 - 20 -





©jokey02 - 21 -





©jokey02 - 22 -



©jokey02 - 23 -









©jokey02 - 25 -









- 27 -









©jokey02 - 29 -





©jokey02 - 30 -





©jokey02 - 31 -









- 33 -

















©jokey02





©jokey02





©jokey02 - 39 -





©jokey02





©jokey02 - 41 -





©jokey02 - 42 -





©jokey02 - 43 -





©jokey02 - 44 -





©jokey02 - 45 -













©jokey02 - 47 -



©jokey02 - 48 -