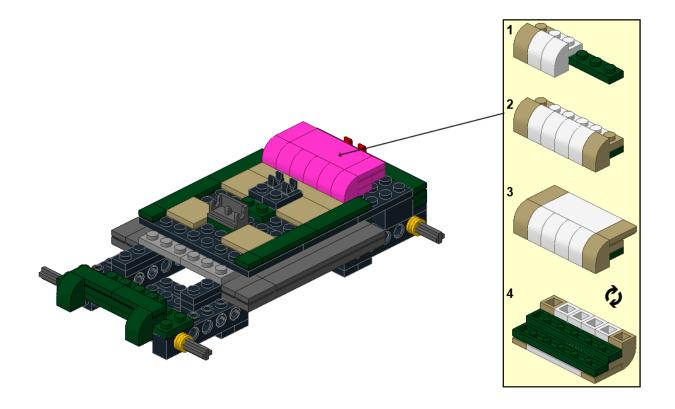

# Classic Car 2

Designed by ww

Building Instructions by jokey02



These building instructions are made to support the building of the Classic Car 2 (10242 alternate) as designed by ww.

©jokey02 - 1 -



©jokey02 - 2 -























©jokey02 - 7 -





©jokey02 - 8 -













©jokey02 - 11 -





©jokey02 - 12 -













©jokey02 - 15 -





©jokey02 - 16 -

16





©jokey02 - 17 -





©jokey02 - 18 -





©jokey02 - 19 -





©jokey02 - 20 -





©jokey02 - 21 -





©jokey02 - 22 -



©jokey02 - 23 -









©jokey02 - 25 -









- 27 -









©jokey02 - 29 -





©jokey02 - 30 -





©jokey02 - 31 -









- 33 -

















©jokey02





©jokey02





©jokey02 - 39 -





©jokey02





©jokey02 - 41 -





©jokey02 - 42 -





©jokey02 - 43 -





©jokey02 - 44 -





©jokey02 - 45 -













©jokey02 - 47 -



©jokey02 - 48 -