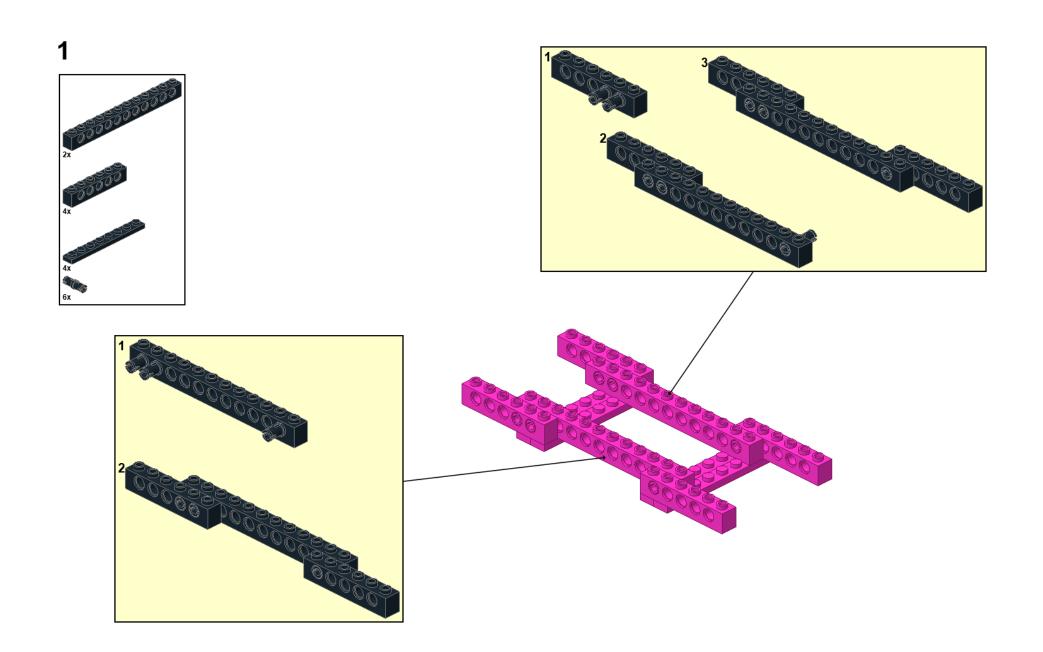

# Classic Car 2

Designed by ww

Building Instructions by jokey02

These building instructions are made to support the building of the Classic Car 2 (10242 alternate) as designed by ww.

©jokey02 - 1 -

©jokey02 - 2 -