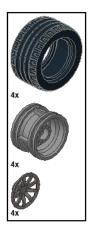

Instructions by jokey02



These building instructions are made to support the building of the Classic Car 2 (10242 alternate) as designed by ww.

©jokey02 - 1 -



©jokey02 - 2 -























©jokey02 - 7 -





©jokey02 - 8 -













©jokey02 - 11 -





©jokey02 - 12 -













©jokey02 - 15 -





©jokey02 - 16 -

16





©jokey02 - 17 -





©jokey02 - 18 -





©jokey02 - 19 -





©jokey02 - 20 -





©jokey02 - 21 -





©jokey02 - 22 -



©jokey02 - 23 -









©jokey02 - 25 -









- 27 -









©jokey02 - 29 -





©jokey02 - 30 -





©jokey02 - 31 -









- 33 -

















©jokey02





©jokey02





©jokey02 - 39 -





©jokey02





©jokey02 - 41 -





©jokey02 - 42 -





©jokey02 - 43 -





©jokey02 - 44 -





©jokey02 - 45 -













©jokey02 - 47 -



©jokey02 - 48 -