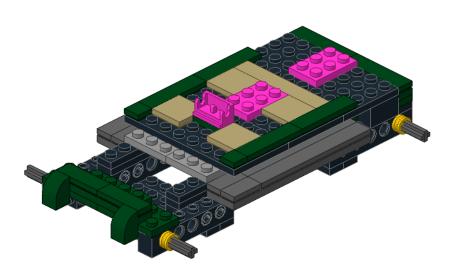

# Classic Car 2

Designed by ww

Building Instructions by jokey02



These building instructions are made to support the building of the Classic Car 2 (10242 alternate) as designed by ww.

©jokey02 - 1 -



©jokey02 - 2 -























©jokey02 - 7 -





©jokey02 - 8 -













©jokey02 - 11 -





©jokey02 - 12 -













©jokey02 - 15 -





©jokey02 - 16 -

16





©jokey02 - 17 -





©jokey02 - 18 -





©jokey02 - 19 -





©jokey02 - 20 -





©jokey02 - 21 -





©jokey02 - 22 -



©jokey02 - 23 -









©jokey02 - 25 -









- 27 -









©jokey02 - 29 -





©jokey02 - 30 -





©jokey02 - 31 -









- 33 -

















©jokey02





©jokey02





©jokey02 - 39 -





©jokey02





©jokey02 - 41 -





©jokey02 - 42 -





©jokey02 - 43 -





©jokey02 - 44 -





©jokey02 - 45 -













©jokey02 - 47 -



©jokey02 - 48 -