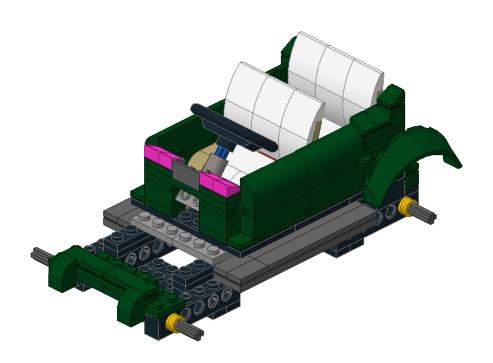

# Classic Car 2

Designed by ww

Building Instructions by jokey02

These building instructions are made to support the building of the Classic Car 2 (10242 alternate) as designed by ww.

©jokey02 - 1 -

©jokey02 - 2 -