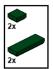

# Classic Car 2

Designed by ww

Building Instructions by jokey02



These building instructions are made to support the building of the Classic Car 2 (10242 alternate) as designed by ww.

©jokey02 - 1 -



©jokey02 - 2 -























©jokey02 - 7 -





©jokey02 - 8 -













©jokey02 - 11 -





©jokey02 - 12 -













©jokey02 - 15 -





©jokey02 - 16 -

16





©jokey02 - 17 -





©jokey02 - 18 -





©jokey02 - 19 -





©jokey02 - 20 -





©jokey02 - 21 -





©jokey02 - 22 -



©jokey02 - 23 -









©jokey02 - 25 -









- 27 -









©jokey02 - 29 -





©jokey02 - 30 -





©jokey02 - 31 -









- 33 -

















©jokey02





©jokey02





©jokey02 - 39 -





©jokey02





©jokey02 - 41 -





©jokey02 - 42 -





©jokey02 - 43 -





©jokey02 - 44 -





©jokey02 - 45 -













©jokey02 - 47 -



©jokey02 - 48 -