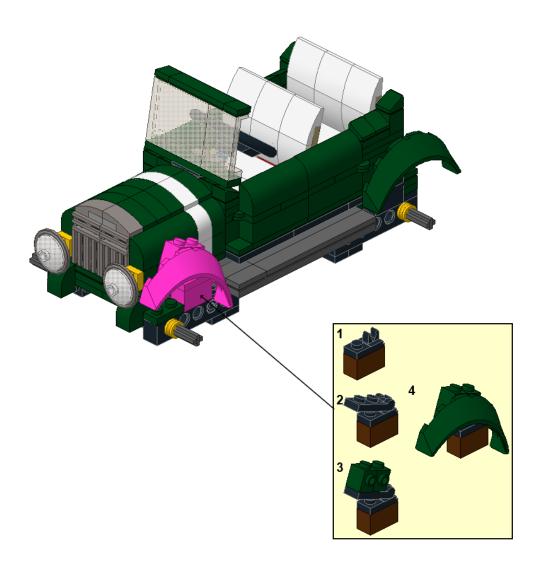

# Classic Car 2

Designed by ww

Building Instructions by jokey02



These building instructions are made to support the building of the Classic Car 2 (10242 alternate) as designed by ww.

©jokey02 - 1 -



©jokey02 - 2 -























©jokey02 - 7 -





©jokey02 - 8 -













©jokey02 - 11 -





©jokey02 - 12 -













©jokey02 - 15 -





©jokey02 - 16 -

16





©jokey02 - 17 -





©jokey02 - 18 -





©jokey02 - 19 -





©jokey02 - 20 -





©jokey02 - 21 -





©jokey02 - 22 -



©jokey02 - 23 -









©jokey02 - 25 -









- 27 -









©jokey02 - 29 -





©jokey02 - 30 -





©jokey02 - 31 -









- 33 -

















©jokey02





©jokey02





©jokey02 - 39 -





©jokey02





©jokey02 - 41 -





©jokey02 - 42 -





©jokey02 - 43 -





©jokey02 - 44 -





©jokey02 - 45 -













©jokey02 - 47 -



©jokey02 - 48 -