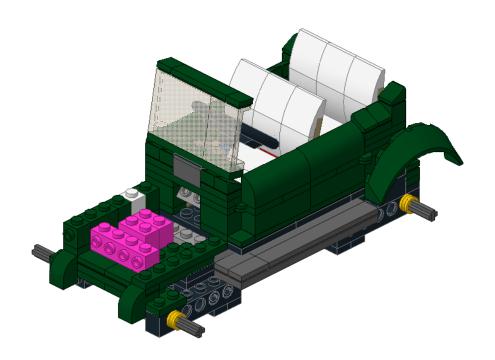

# Classic Car 2

Designed by ww

Building Instructions by jokey02



These building instructions are made to support the building of the Classic Car 2 (10242 alternate) as designed by ww.

©jokey02 - 1 -



©jokey02 - 2 -























©jokey02 - 7 -





©jokey02 - 8 -













©jokey02 - 11 -





©jokey02 - 12 -













©jokey02 - 15 -





©jokey02 - 16 -

16





©jokey02 - 17 -





©jokey02 - 18 -





©jokey02 - 19 -





©jokey02 - 20 -





©jokey02 - 21 -





©jokey02 - 22 -



©jokey02 - 23 -









©jokey02 - 25 -









- 27 -









©jokey02 - 29 -





©jokey02 - 30 -





©jokey02 - 31 -









- 33 -

















©jokey02





©jokey02





©jokey02 - 39 -





©jokey02





©jokey02 - 41 -





©jokey02 - 42 -





©jokey02 - 43 -





©jokey02 - 44 -





©jokey02 - 45 -













©jokey02 - 47 -



©jokey02 - 48 -