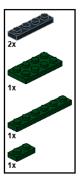

# Classic Car 2

Designed by ww

Building Instructions by jokey02

These building instructions are made to support the building of the Classic Car 2 (10242 alternate) as designed by ww.

©jokey02 - 1 -

©jokey02 - 2 -