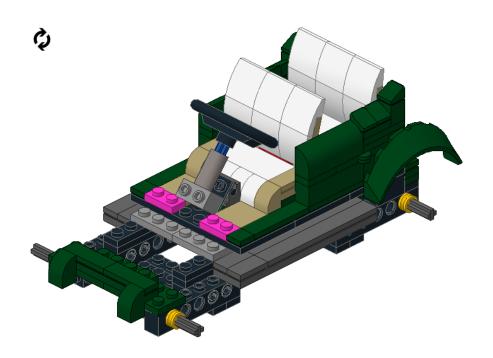

# Classic Car 2

Designed by ww

Building Instructions by jokey02

These building instructions are made to support the building of the Classic Car 2 (10242 alternate) as designed by ww.

©jokey02 - 1 -

©jokey02 - 2 -