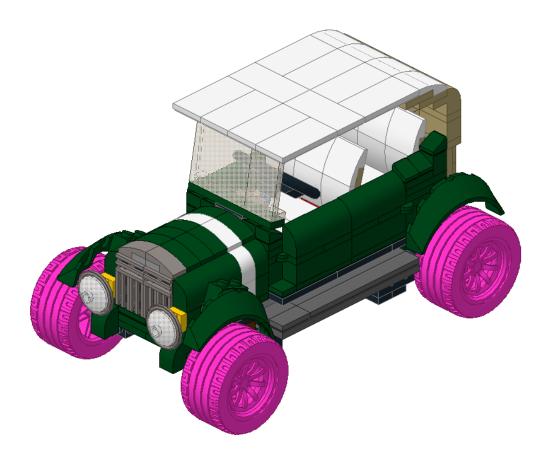

# Classic Car 2

Designed by ww

Building Instructions by jokey02

These building instructions are made to support the building of the Classic Car 2 (10242 alternate) as designed by ww.

©jokey02 - 1 -

©jokey02 - 2 -