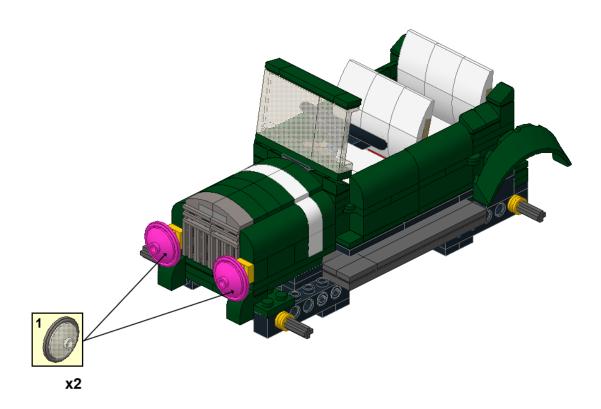

# Classic Car 2

Designed by ww

Building Instructions by jokey02



These building instructions are made to support the building of the Classic Car 2 (10242 alternate) as designed by ww.

©jokey02 - 1 -



©jokey02 - 2 -























©jokey02 - 7 -





©jokey02 - 8 -













©jokey02 - 11 -





©jokey02 - 12 -













©jokey02 - 15 -





©jokey02 - 16 -

16





©jokey02 - 17 -





©jokey02 - 18 -





©jokey02 - 19 -





©jokey02 - 20 -





©jokey02 - 21 -





©jokey02 - 22 -



©jokey02 - 23 -









©jokey02 - 25 -









- 27 -









©jokey02 - 29 -





©jokey02 - 30 -





©jokey02 - 31 -









- 33 -

















©jokey02





©jokey02





©jokey02 - 39 -





©jokey02





©jokey02 - 41 -





©jokey02 - 42 -





©jokey02 - 43 -





©jokey02 - 44 -





©jokey02 - 45 -













©jokey02 - 47 -



©jokey02 - 48 -