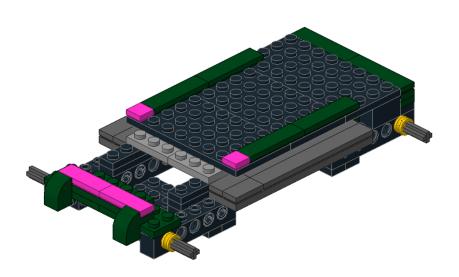

# Classic Car 2

Designed by ww

Building Instructions by jokey02



These building instructions are made to support the building of the Classic Car 2 (10242 alternate) as designed by ww.

©jokey02 - 1 -



©jokey02 - 2 -























©jokey02 - 7 -





©jokey02 - 8 -













©jokey02 - 11 -





©jokey02 - 12 -













©jokey02 - 15 -





©jokey02 - 16 -

16





©jokey02 - 17 -





©jokey02 - 18 -





©jokey02 - 19 -





©jokey02 - 20 -





©jokey02 - 21 -





©jokey02 - 22 -



©jokey02 - 23 -









©jokey02 - 25 -









- 27 -









©jokey02 - 29 -





©jokey02 - 30 -





©jokey02 - 31 -









- 33 -

















©jokey02





©jokey02





©jokey02 - 39 -





©jokey02





©jokey02 - 41 -





©jokey02 - 42 -





©jokey02 - 43 -





©jokey02 - 44 -





©jokey02 - 45 -













©jokey02 - 47 -



©jokey02 - 48 -