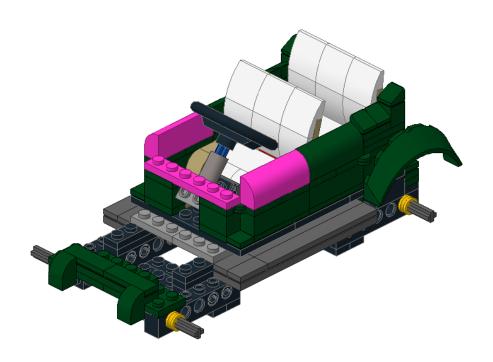

# Classic Car 2

Designed by ww

Building Instructions by jokey02



These building instructions are made to support the building of the Classic Car 2 (10242 alternate) as designed by ww.

©jokey02 - 1 -



©jokey02 - 2 -























©jokey02 - 7 -





©jokey02 - 8 -













©jokey02 - 11 -





©jokey02 - 12 -













©jokey02 - 15 -





©jokey02 - 16 -

16





©jokey02 - 17 -





©jokey02 - 18 -





©jokey02 - 19 -





©jokey02 - 20 -





©jokey02 - 21 -





©jokey02 - 22 -



©jokey02 - 23 -









©jokey02 - 25 -









- 27 -









©jokey02 - 29 -





©jokey02 - 30 -





©jokey02 - 31 -









- 33 -

















©jokey02





©jokey02





©jokey02 - 39 -





©jokey02





©jokey02 - 41 -





©jokey02 - 42 -





©jokey02 - 43 -





©jokey02 - 44 -





©jokey02 - 45 -













©jokey02 - 47 -



©jokey02 - 48 -