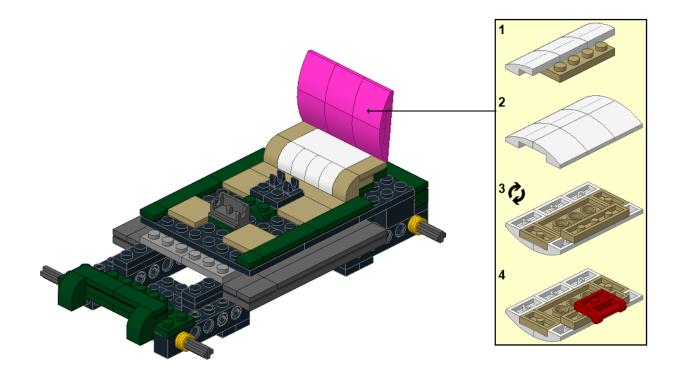

# Classic Car 2

Designed by ww

Building Instructions by jokey02



These building instructions are made to support the building of the Classic Car 2 (10242 alternate) as designed by ww.

©jokey02 - 1 -



©jokey02 - 2 -























©jokey02 - 7 -





©jokey02 - 8 -













©jokey02 - 11 -





©jokey02 - 12 -













©jokey02 - 15 -





©jokey02 - 16 -

16





©jokey02 - 17 -





©jokey02 - 18 -





©jokey02 - 19 -





©jokey02 - 20 -





©jokey02 - 21 -





©jokey02 - 22 -



©jokey02 - 23 -









©jokey02 - 25 -









- 27 -









©jokey02 - 29 -





©jokey02 - 30 -





©jokey02 - 31 -









- 33 -

















©jokey02





©jokey02





©jokey02 - 39 -





©jokey02





©jokey02 - 41 -





©jokey02 - 42 -





©jokey02 - 43 -





©jokey02 - 44 -





©jokey02 - 45 -













©jokey02 - 47 -



©jokey02 - 48 -