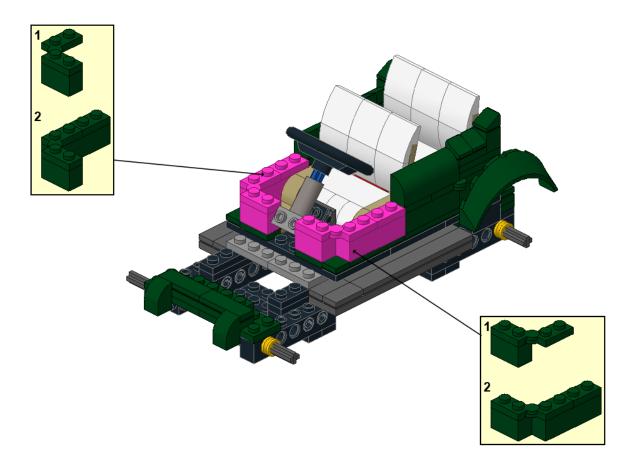

# Classic Car 2

Designed by ww

Building Instructions by jokey02



These building instructions are made to support the building of the Classic Car 2 (10242 alternate) as designed by ww.

©jokey02 - 1 -



©jokey02 - 2 -























©jokey02 - 7 -





©jokey02 - 8 -













©jokey02 - 11 -





©jokey02 - 12 -













©jokey02 - 15 -





©jokey02 - 16 -

16





©jokey02 - 17 -





©jokey02 - 18 -





©jokey02 - 19 -





©jokey02 - 20 -





©jokey02 - 21 -





©jokey02 - 22 -



©jokey02 - 23 -









©jokey02 - 25 -









- 27 -









©jokey02 - 29 -





©jokey02 - 30 -





©jokey02 - 31 -









- 33 -

















©jokey02





©jokey02





©jokey02 - 39 -





©jokey02





©jokey02 - 41 -





©jokey02 - 42 -





©jokey02 - 43 -





©jokey02 - 44 -





©jokey02 - 45 -













©jokey02 - 47 -



©jokey02 - 48 -