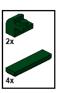

# Classic Car 2

Designed by ww

Building Instructions by jokey02



These building instructions are made to support the building of the Classic Car 2 (10242 alternate) as designed by ww.

©jokey02 - 1 -



©jokey02 - 2 -























©jokey02 - 7 -





©jokey02 - 8 -













©jokey02 - 11 -





©jokey02 - 12 -













©jokey02 - 15 -





©jokey02 - 16 -

16





©jokey02 - 17 -





©jokey02 - 18 -





©jokey02 - 19 -





©jokey02 - 20 -





©jokey02 - 21 -





©jokey02 - 22 -



©jokey02 - 23 -









©jokey02 - 25 -









- 27 -









©jokey02 - 29 -





©jokey02 - 30 -





©jokey02 - 31 -









- 33 -

















©jokey02





©jokey02





©jokey02 - 39 -





©jokey02





©jokey02 - 41 -





©jokey02 - 42 -





©jokey02 - 43 -





©jokey02 - 44 -





©jokey02 - 45 -













©jokey02 - 47 -



©jokey02 - 48 -