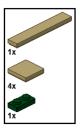

# Classic Car 2

Designed by ww

Building Instructions by jokey02



These building instructions are made to support the building of the Classic Car 2 (10242 alternate) as designed by ww.

©jokey02 - 1 -



©jokey02 - 2 -























©jokey02 - 7 -





©jokey02 - 8 -













©jokey02 - 11 -





©jokey02 - 12 -













©jokey02 - 15 -





©jokey02 - 16 -

16





©jokey02 - 17 -





©jokey02 - 18 -





©jokey02 - 19 -





©jokey02 - 20 -





©jokey02 - 21 -





©jokey02 - 22 -



©jokey02 - 23 -









©jokey02 - 25 -









- 27 -









©jokey02 - 29 -





©jokey02 - 30 -





©jokey02 - 31 -









- 33 -

















©jokey02





©jokey02





©jokey02 - 39 -





©jokey02





©jokey02 - 41 -





©jokey02 - 42 -





©jokey02 - 43 -





©jokey02 - 44 -





©jokey02 - 45 -













©jokey02 - 47 -



©jokey02 - 48 -