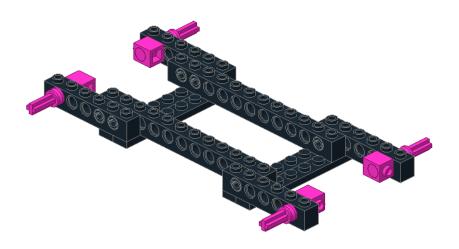

# Classic Car 2

Designed by ww

Building Instructions by jokey02

These building instructions are made to support the building of the Classic Car 2 (10242 alternate) as designed by ww.

©jokey02 - 1 -

©jokey02 - 2 -