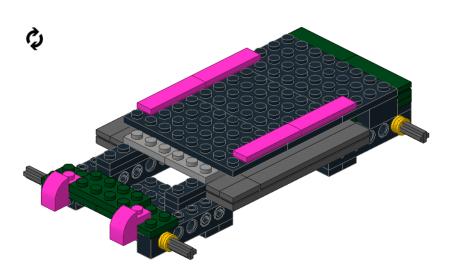

# Classic Car 2

Designed by ww

Building Instructions by jokey02



These building instructions are made to support the building of the Classic Car 2 (10242 alternate) as designed by ww.

©jokey02 - 1 -



©jokey02 - 2 -























©jokey02 - 7 -





©jokey02 - 8 -













©jokey02 - 11 -





©jokey02 - 12 -













©jokey02 - 15 -





©jokey02 - 16 -

16





©jokey02 - 17 -





©jokey02 - 18 -





©jokey02 - 19 -





©jokey02 - 20 -





©jokey02 - 21 -





©jokey02 - 22 -



©jokey02 - 23 -









©jokey02 - 25 -









- 27 -









©jokey02 - 29 -





©jokey02 - 30 -





©jokey02 - 31 -









- 33 -

















©jokey02





©jokey02





©jokey02 - 39 -





©jokey02





©jokey02 - 41 -





©jokey02 - 42 -





©jokey02 - 43 -





©jokey02 - 44 -





©jokey02 - 45 -













©jokey02 - 47 -



©jokey02 - 48 -