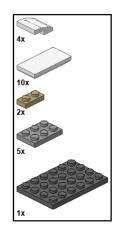

lding Instructions by jokey02



These building instructions are made to support the building of the Classic Car 2 (10242 alternate) as designed by ww.

©jokey02 - 1 -



©jokey02 - 2 -























©jokey02 - 7 -





©jokey02 - 8 -













©jokey02 - 11 -





©jokey02 - 12 -













©jokey02 - 15 -





©jokey02 - 16 -

16





©jokey02 - 17 -





©jokey02 - 18 -





©jokey02 - 19 -





©jokey02 - 20 -





©jokey02 - 21 -





©jokey02 - 22 -



©jokey02 - 23 -









©jokey02 - 25 -









- 27 -









©jokey02 - 29 -





©jokey02 - 30 -





©jokey02 - 31 -









- 33 -

















©jokey02





©jokey02





©jokey02 - 39 -





©jokey02





©jokey02 - 41 -





©jokey02 - 42 -





©jokey02 - 43 -





©jokey02 - 44 -





©jokey02 - 45 -













©jokey02 - 47 -



©jokey02 - 48 -