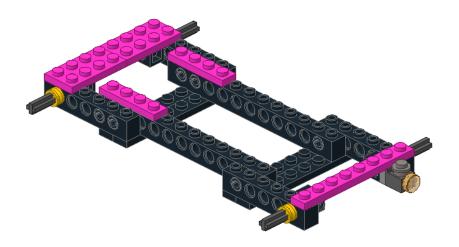

# Classic Car 2

Designed by ww

Building Instructions by jokey02

These building instructions are made to support the building of the Classic Car 2 (10242 alternate) as designed by ww.

©jokey02 - 1 -

©jokey02 - 2 -