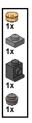

# Classic Car 2

Designed by ww

Building Instructions by jokey02

These building instructions are made to support the building of the Classic Car 2 (10242 alternate) as designed by ww.

©jokey02 - 1 -

©jokey02 - 2 -