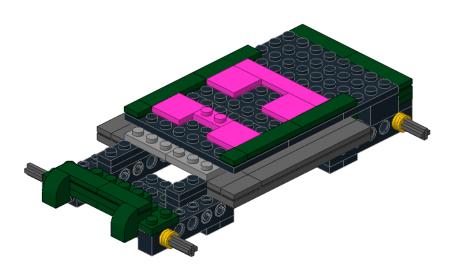

# Classic Car 2

Designed by ww

Building Instructions by jokey02



These building instructions are made to support the building of the Classic Car 2 (10242 alternate) as designed by ww.

©jokey02 - 1 -



©jokey02 - 2 -























©jokey02 - 7 -





©jokey02 - 8 -













©jokey02 - 11 -





©jokey02 - 12 -













©jokey02 - 15 -





©jokey02 - 16 -

16





©jokey02 - 17 -





©jokey02 - 18 -





©jokey02 - 19 -





©jokey02 - 20 -





©jokey02 - 21 -





©jokey02 - 22 -



©jokey02 - 23 -









©jokey02 - 25 -









- 27 -









©jokey02 - 29 -





©jokey02 - 30 -





©jokey02 - 31 -









- 33 -

















©jokey02





©jokey02





©jokey02 - 39 -





©jokey02





©jokey02 - 41 -





©jokey02 - 42 -





©jokey02 - 43 -





©jokey02 - 44 -





©jokey02 - 45 -













©jokey02 - 47 -



©jokey02 - 48 -