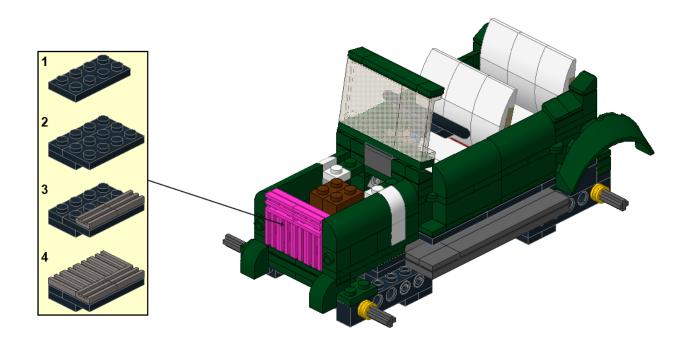

# Classic Car 2

Designed by ww

Building Instructions by jokey02



These building instructions are made to support the building of the Classic Car 2 (10242 alternate) as designed by ww.

©jokey02 - 1 -



©jokey02 - 2 -























©jokey02 - 7 -





©jokey02 - 8 -













©jokey02 - 11 -





©jokey02 - 12 -













©jokey02 - 15 -





©jokey02 - 16 -

16





©jokey02 - 17 -





©jokey02 - 18 -





©jokey02 - 19 -





©jokey02 - 20 -





©jokey02 - 21 -





©jokey02 - 22 -



©jokey02 - 23 -









©jokey02 - 25 -









- 27 -









©jokey02 - 29 -





©jokey02 - 30 -





©jokey02 - 31 -









- 33 -

















©jokey02





©jokey02





©jokey02 - 39 -





©jokey02





©jokey02 - 41 -





©jokey02 - 42 -





©jokey02 - 43 -





©jokey02 - 44 -





©jokey02 - 45 -













©jokey02 - 47 -



©jokey02 - 48 -