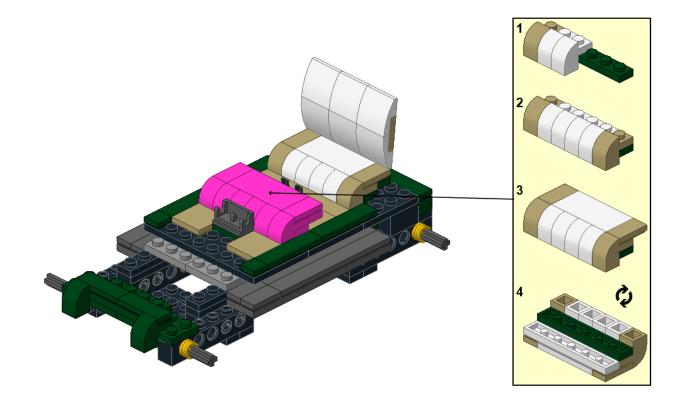

# Classic Car 2

Designed by ww

Building Instructions by jokey02



These building instructions are made to support the building of the Classic Car 2 (10242 alternate) as designed by ww.

©jokey02 - 1 -



©jokey02 - 2 -























©jokey02 - 7 -





©jokey02 - 8 -













©jokey02 - 11 -





©jokey02 - 12 -













©jokey02 - 15 -





©jokey02 - 16 -

16





©jokey02 - 17 -





©jokey02 - 18 -





©jokey02 - 19 -





©jokey02 - 20 -





©jokey02 - 21 -





©jokey02 - 22 -



©jokey02 - 23 -









©jokey02 - 25 -









- 27 -









©jokey02 - 29 -





©jokey02 - 30 -





©jokey02 - 31 -









- 33 -

















©jokey02





©jokey02





©jokey02 - 39 -





©jokey02





©jokey02 - 41 -





©jokey02 - 42 -





©jokey02 - 43 -





©jokey02 - 44 -





©jokey02 - 45 -













©jokey02 - 47 -



©jokey02 - 48 -