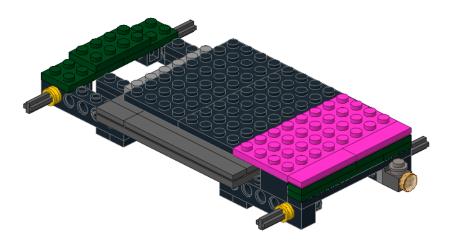

# Classic Car 2

Designed by ww

Building Instructions by jokey02



These building instructions are made to support the building of the Classic Car 2 (10242 alternate) as designed by ww.

©jokey02 - 1 -



©jokey02 - 2 -























©jokey02 - 7 -





©jokey02 - 8 -













©jokey02 - 11 -





©jokey02 - 12 -













©jokey02 - 15 -





©jokey02 - 16 -

16





©jokey02 - 17 -





©jokey02 - 18 -





©jokey02 - 19 -





©jokey02 - 20 -





©jokey02 - 21 -





©jokey02 - 22 -



©jokey02 - 23 -









©jokey02 - 25 -









- 27 -









©jokey02 - 29 -





©jokey02 - 30 -





©jokey02 - 31 -









- 33 -

















©jokey02





©jokey02





©jokey02 - 39 -





©jokey02





©jokey02 - 41 -





©jokey02 - 42 -





©jokey02 - 43 -





©jokey02 - 44 -





©jokey02 - 45 -













©jokey02 - 47 -



©jokey02 - 48 -