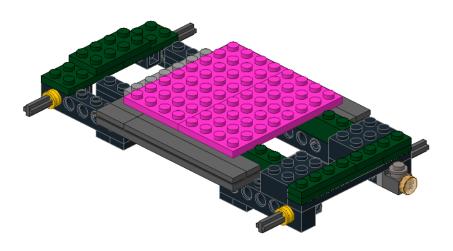

# Classic Car 2

Designed by ww

Building Instructions by jokey02



These building instructions are made to support the building of the Classic Car 2 (10242 alternate) as designed by ww.

©jokey02 - 1 -



©jokey02 - 2 -























©jokey02 - 7 -





©jokey02 - 8 -













©jokey02 - 11 -





©jokey02 - 12 -













©jokey02 - 15 -





©jokey02 - 16 -

16





©jokey02 - 17 -





©jokey02 - 18 -





©jokey02 - 19 -





©jokey02 - 20 -





©jokey02 - 21 -





©jokey02 - 22 -



©jokey02 - 23 -









©jokey02 - 25 -









- 27 -









©jokey02 - 29 -





©jokey02 - 30 -





©jokey02 - 31 -









- 33 -

















©jokey02





©jokey02





©jokey02 - 39 -





©jokey02





©jokey02 - 41 -





©jokey02 - 42 -





©jokey02 - 43 -





©jokey02 - 44 -





©jokey02 - 45 -













©jokey02 - 47 -



©jokey02 - 48 -