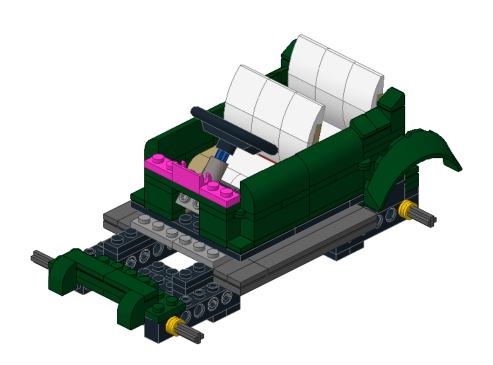

# Classic Car 2

Designed by ww

Building Instructions by jokey02



These building instructions are made to support the building of the Classic Car 2 (10242 alternate) as designed by ww.

©jokey02 - 1 -



©jokey02 - 2 -























©jokey02 - 7 -





©jokey02 - 8 -













©jokey02 - 11 -





©jokey02 - 12 -













©jokey02 - 15 -





©jokey02 - 16 -

16





©jokey02 - 17 -





©jokey02 - 18 -





©jokey02 - 19 -





©jokey02 - 20 -





©jokey02 - 21 -





©jokey02 - 22 -



©jokey02 - 23 -









©jokey02 - 25 -









- 27 -









©jokey02 - 29 -





©jokey02 - 30 -





©jokey02 - 31 -









- 33 -

















©jokey02





©jokey02





©jokey02 - 39 -





©jokey02





©jokey02 - 41 -





©jokey02 - 42 -





©jokey02 - 43 -





©jokey02 - 44 -





©jokey02 - 45 -













©jokey02 - 47 -



©jokey02 - 48 -