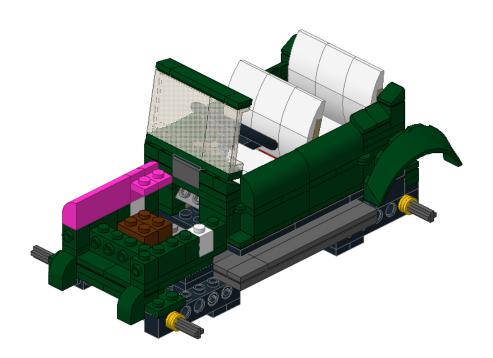

# Classic Car 2

Designed by ww

Building Instructions by jokey02



These building instructions are made to support the building of the Classic Car 2 (10242 alternate) as designed by ww.

©jokey02 - 1 -



©jokey02 - 2 -























©jokey02 - 7 -





©jokey02 - 8 -













©jokey02 - 11 -





©jokey02 - 12 -













©jokey02 - 15 -





©jokey02 - 16 -

16





©jokey02 - 17 -





©jokey02 - 18 -





©jokey02 - 19 -





©jokey02 - 20 -





©jokey02 - 21 -





©jokey02 - 22 -



©jokey02 - 23 -









©jokey02 - 25 -









- 27 -









©jokey02 - 29 -





©jokey02 - 30 -





©jokey02 - 31 -









- 33 -

















©jokey02





©jokey02





©jokey02 - 39 -





©jokey02





©jokey02 - 41 -





©jokey02 - 42 -





©jokey02 - 43 -





©jokey02 - 44 -





©jokey02 - 45 -













©jokey02 - 47 -



©jokey02 - 48 -