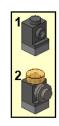

# Classic Car 2

Designed by ww

Building Instructions by jokey02

These building instructions are made to support the building of the Classic Car 2 (10242 alternate) as designed by ww.

©jokey02 - 1 -

©jokey02 - 2 -