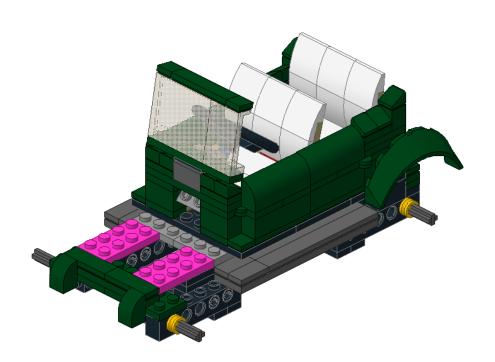

# Classic Car 2

Designed by ww

Building Instructions by jokey02



These building instructions are made to support the building of the Classic Car 2 (10242 alternate) as designed by ww.

©jokey02 - 1 -



©jokey02 - 2 -























©jokey02 - 7 -





©jokey02 - 8 -













©jokey02 - 11 -





©jokey02 - 12 -













©jokey02 - 15 -





©jokey02 - 16 -

16





©jokey02 - 17 -





©jokey02 - 18 -





©jokey02 - 19 -





©jokey02 - 20 -





©jokey02 - 21 -





©jokey02 - 22 -



©jokey02 - 23 -









©jokey02 - 25 -









- 27 -









©jokey02 - 29 -





©jokey02 - 30 -





©jokey02 - 31 -









- 33 -

















©jokey02





©jokey02





©jokey02 - 39 -





©jokey02





©jokey02 - 41 -





©jokey02 - 42 -





©jokey02 - 43 -





©jokey02 - 44 -





©jokey02 - 45 -













©jokey02 - 47 -



©jokey02 - 48 -