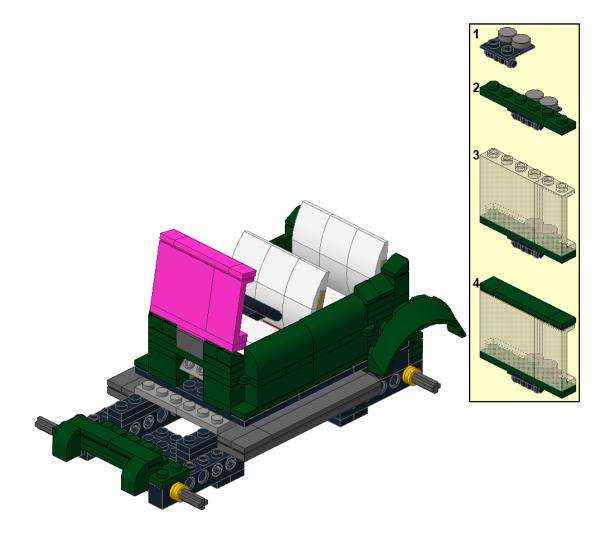

# Classic Car 2

Designed by ww

Building Instructions by jokey02

These building instructions are made to support the building of the Classic Car 2 (10242 alternate) as designed by ww.

©jokey02 - 1 -

©jokey02 - 2 -