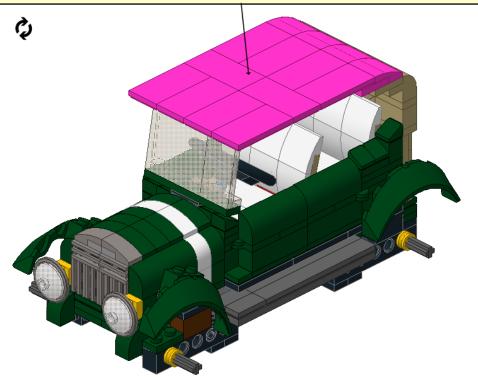

# Classic Car 2

Designed by ww

Building Instructions by jokey02

These building instructions are made to support the building of the Classic Car 2 (10242 alternate) as designed by ww.

©jokey02 - 1 -

©jokey02 - 2 -