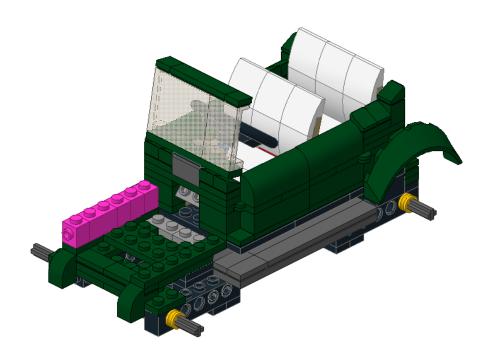

# Classic Car 2

Designed by ww

Building Instructions by jokey02



These building instructions are made to support the building of the Classic Car 2 (10242 alternate) as designed by ww.

©jokey02 - 1 -



©jokey02 - 2 -























©jokey02 - 7 -





©jokey02 - 8 -













©jokey02 - 11 -





©jokey02 - 12 -













©jokey02 - 15 -





©jokey02 - 16 -

16





©jokey02 - 17 -





©jokey02 - 18 -





©jokey02 - 19 -





©jokey02 - 20 -





©jokey02 - 21 -





©jokey02 - 22 -



©jokey02 - 23 -









©jokey02 - 25 -









- 27 -









©jokey02 - 29 -





©jokey02 - 30 -





©jokey02 - 31 -









- 33 -

















©jokey02





©jokey02





©jokey02 - 39 -





©jokey02





©jokey02 - 41 -





©jokey02 - 42 -





©jokey02 - 43 -





©jokey02 - 44 -





©jokey02 - 45 -













©jokey02 - 47 -



©jokey02 - 48 -