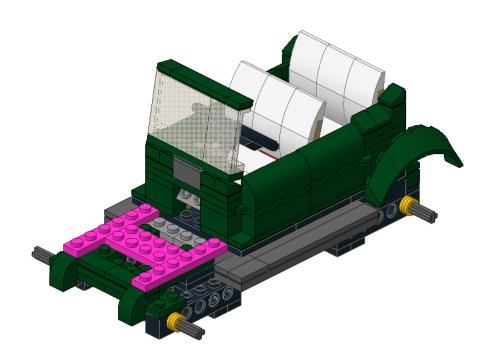

# Classic Car 2

Designed by ww

Building Instructions by jokey02



These building instructions are made to support the building of the Classic Car 2 (10242 alternate) as designed by ww.

©jokey02 - 1 -



©jokey02 - 2 -























©jokey02 - 7 -





©jokey02 - 8 -













©jokey02 - 11 -





©jokey02 - 12 -













©jokey02 - 15 -





©jokey02 - 16 -

16





©jokey02 - 17 -





©jokey02 - 18 -





©jokey02 - 19 -





©jokey02 - 20 -





©jokey02 - 21 -





©jokey02 - 22 -



©jokey02 - 23 -









©jokey02 - 25 -









- 27 -









©jokey02 - 29 -





©jokey02 - 30 -





©jokey02 - 31 -









- 33 -

















©jokey02





©jokey02





©jokey02 - 39 -





©jokey02





©jokey02 - 41 -





©jokey02 - 42 -





©jokey02 - 43 -





©jokey02 - 44 -





©jokey02 - 45 -













©jokey02 - 47 -



©jokey02 - 48 -