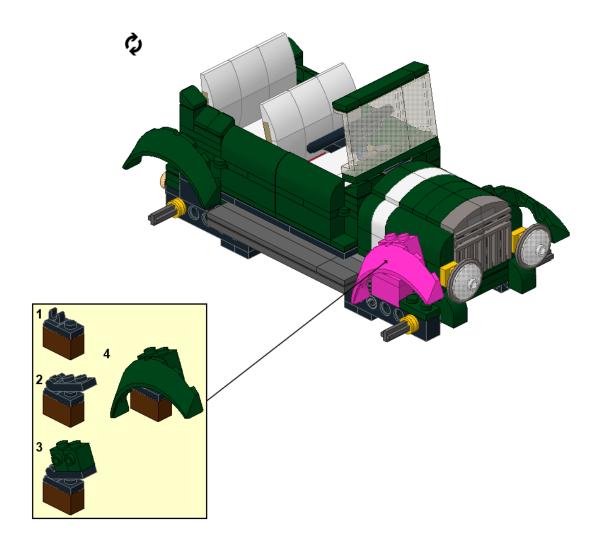

# Classic Car 2

Designed by ww

Building Instructions by jokey02



These building instructions are made to support the building of the Classic Car 2 (10242 alternate) as designed by ww.

©jokey02 - 1 -



©jokey02 - 2 -























©jokey02 - 7 -





©jokey02 - 8 -













©jokey02 - 11 -





©jokey02 - 12 -













©jokey02 - 15 -





©jokey02 - 16 -

16





©jokey02 - 17 -





©jokey02 - 18 -





©jokey02 - 19 -





©jokey02 - 20 -





©jokey02 - 21 -





©jokey02 - 22 -



©jokey02 - 23 -









©jokey02 - 25 -









- 27 -









©jokey02 - 29 -





©jokey02 - 30 -





©jokey02 - 31 -









- 33 -

















©jokey02





©jokey02





©jokey02 - 39 -





©jokey02





©jokey02 - 41 -





©jokey02 - 42 -





©jokey02 - 43 -





©jokey02 - 44 -





©jokey02 - 45 -













©jokey02 - 47 -



©jokey02 - 48 -