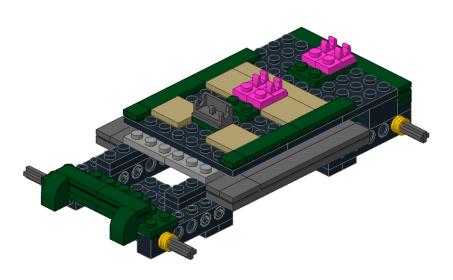

# Classic Car 2

Designed by ww

Building Instructions by jokey02



These building instructions are made to support the building of the Classic Car 2 (10242 alternate) as designed by ww.

©jokey02 - 1 -



©jokey02 - 2 -























©jokey02 - 7 -





©jokey02 - 8 -













©jokey02 - 11 -





©jokey02 - 12 -













©jokey02 - 15 -





©jokey02 - 16 -

16





©jokey02 - 17 -





©jokey02 - 18 -





©jokey02 - 19 -





©jokey02 - 20 -





©jokey02 - 21 -





©jokey02 - 22 -



©jokey02 - 23 -









©jokey02 - 25 -









- 27 -









©jokey02 - 29 -





©jokey02 - 30 -





©jokey02 - 31 -









- 33 -

















©jokey02





©jokey02





©jokey02 - 39 -





©jokey02





©jokey02 - 41 -





©jokey02 - 42 -





©jokey02 - 43 -





©jokey02 - 44 -





©jokey02 - 45 -













©jokey02 - 47 -



©jokey02 - 48 -