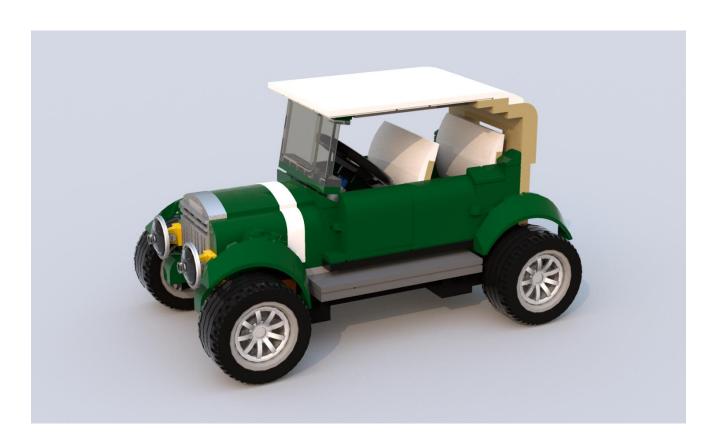

# Classic Car 2

Designed by ww

Building Instructions by jokey02

These building instructions are made to support the building of the Classic Car 2 (10242 alternate) as designed by ww.

©jokey02 - 1 -

©jokey02 - 2 -