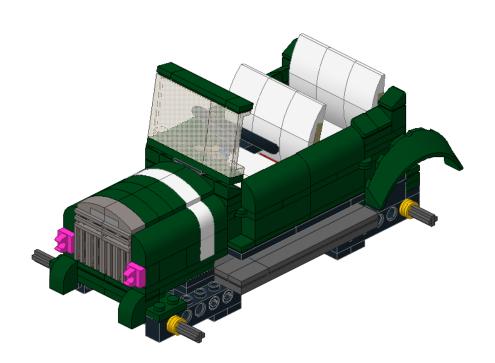

# Classic Car 2

Designed by ww

Building Instructions by jokey02

These building instructions are made to support the building of the Classic Car 2 (10242 alternate) as designed by ww.

©jokey02 - 1 -

©jokey02 - 2 -