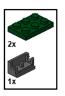

# Classic Car 2

Designed by ww

Building Instructions by jokey02



These building instructions are made to support the building of the Classic Car 2 (10242 alternate) as designed by ww.

©jokey02 - 1 -



©jokey02 - 2 -























©jokey02 - 7 -





©jokey02 - 8 -













©jokey02 - 11 -





©jokey02 - 12 -













©jokey02 - 15 -





©jokey02 - 16 -

16





©jokey02 - 17 -





©jokey02 - 18 -





©jokey02 - 19 -





©jokey02 - 20 -





©jokey02 - 21 -





©jokey02 - 22 -



©jokey02 - 23 -









©jokey02 - 25 -









- 27 -









©jokey02 - 29 -





©jokey02 - 30 -





©jokey02 - 31 -









- 33 -

















©jokey02





©jokey02





©jokey02 - 39 -





©jokey02





©jokey02 - 41 -





©jokey02 - 42 -





©jokey02 - 43 -





©jokey02 - 44 -





©jokey02 - 45 -













©jokey02 - 47 -



©jokey02 - 48 -