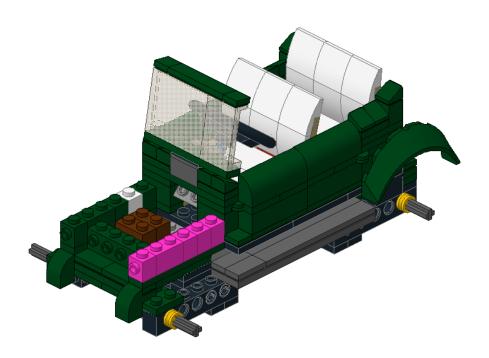

# Classic Car 2

Designed by ww

Building Instructions by jokey02



These building instructions are made to support the building of the Classic Car 2 (10242 alternate) as designed by ww.

©jokey02 - 1 -



©jokey02 - 2 -























©jokey02 - 7 -





©jokey02 - 8 -













©jokey02 - 11 -





©jokey02 - 12 -













©jokey02 - 15 -





©jokey02 - 16 -

16





©jokey02 - 17 -





©jokey02 - 18 -





©jokey02 - 19 -





©jokey02 - 20 -





©jokey02 - 21 -





©jokey02 - 22 -



©jokey02 - 23 -









©jokey02 - 25 -









- 27 -









©jokey02 - 29 -





©jokey02 - 30 -





©jokey02 - 31 -









- 33 -

















©jokey02





©jokey02





©jokey02 - 39 -





©jokey02





©jokey02 - 41 -





©jokey02 - 42 -





©jokey02 - 43 -





©jokey02 - 44 -





©jokey02 - 45 -













©jokey02 - 47 -



©jokey02 - 48 -