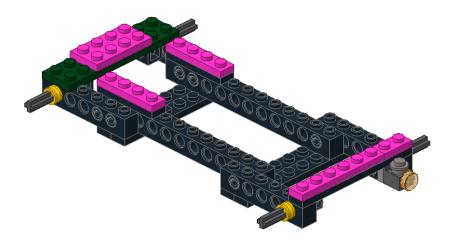

# Classic Car 2

Designed by ww

Building Instructions by jokey02

These building instructions are made to support the building of the Classic Car 2 (10242 alternate) as designed by ww.

©jokey02 - 1 -

©jokey02 - 2 -