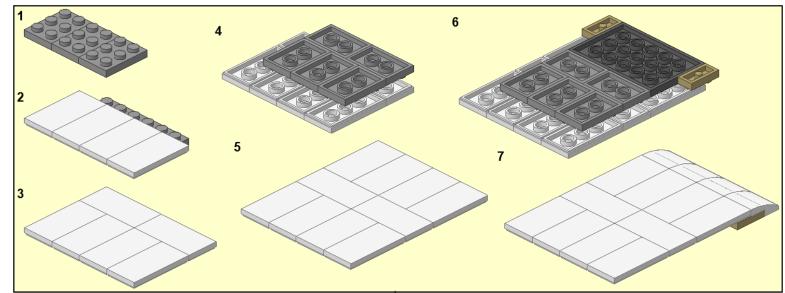

ing Instructions by jokey02



These building instructions are made to support the building of the Classic Car 2 (10242 alternate) as designed by ww.

©jokey02 - 1 -



©jokey02 - 2 -























©jokey02 - 7 -





©jokey02 - 8 -













©jokey02 - 11 -





©jokey02 - 12 -













©jokey02 - 15 -





©jokey02 - 16 -

16





©jokey02 - 17 -





©jokey02 - 18 -





©jokey02 - 19 -





©jokey02 - 20 -





©jokey02 - 21 -





©jokey02 - 22 -



©jokey02 - 23 -









©jokey02 - 25 -









- 27 -









©jokey02 - 29 -





©jokey02 - 30 -





©jokey02 - 31 -









- 33 -

















©jokey02





©jokey02





©jokey02 - 39 -





©jokey02





©jokey02 - 41 -





©jokey02 - 42 -





©jokey02 - 43 -





©jokey02 - 44 -





©jokey02 - 45 -













©jokey02 - 47 -



©jokey02 - 48 -